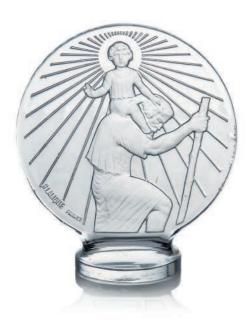

#### \* 59

# A RARE YESO SURTOUT, NO. 1170

DESIGNED 1930

clear and frosted, on an illuminating chromed base 13¼ in. (33.5 cm.) high; 20½ in. (52.1 cm.) long stencilled *R. LALIQUE* 

£30,000-50,000

\$43,000-71,000 €35,000-57,000