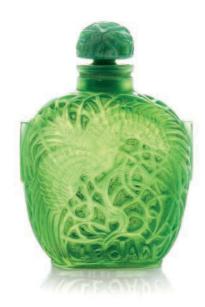

# \* 71 A LANGUEDOC VASE, NO. 1021

DESIGNED 1929

green 8% in. (22.4 cm.) high engraved *R. Lalique France* 

£15,000-25,000 \$22,000-35,000

€18,000-29,000