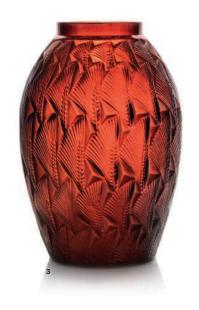

## 4 A SAUGE VASE, NO. 935

DESIGNED 1923

deep amber 10% in. (25.7 cm.) high moulded *R. LALIQUE*, engraved *R. Lalique France* 

£3,000-5,000

\$4,300-7,100 €3,500-5,700