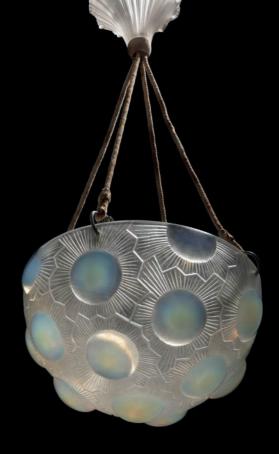

# 60 A FOUGERES EIGHT-BRANCH CHANDELIER, NO. 2270

DESIGNED 1924

clear, frosted and sepia stained 51½ in. (130.9 cm.) high; 31½ in. (80 cm.) diameter

£18,000-22,000

\$26,000-31,000 €21,000-25,000