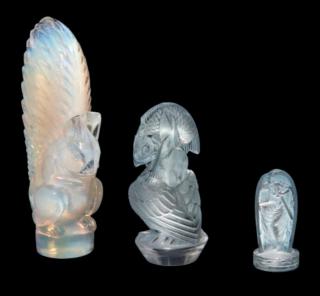

#### 27 AN ECUREUIL SEAL, NO. 227 DESIGNED 1931

opalescent; together with a Pélican Seal, No. 222, designed 1931, clear and frosted, and a Victoire Seal, No. 210, designed 1920, clear, frosted and blue stained 4¼ in. (10.8 cm.) high and smaller former engraved R. Lalique France (3)