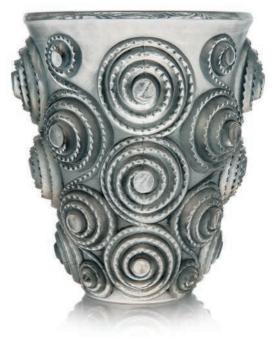

# A RARE YESO SURTOUT, NO. 1170

DESIGNED 1930

clear and frosted, on an illuminating chromed base 13¼ in. (33.5 cm.) high; 20½ in. (52.1 cm.) long stencilled *R. LALIQUE* 

£30,000-50,000

\$43,000-71,000 €35,000-57,000