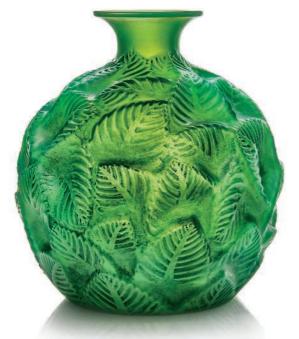

## 16 A SAUTERELLES VASE, NO. 888

**DESIGNED 1912** 

clear and frosted, blue and green stained 10% in. (27.4 cm.) high engraved *R. Lalique* 

£4,000-6,000

\$5,700-8,500 €4,600-6,900

# 98 A SAUTERELLES VASE, NO. 888

**DESIGNED 1912** 

clear, frosted, blue and green stained 10% in. (27.5 cm.) high stencilled *R. LALIQUE FRANCE* 

£6,000-8,000

\$8,500-11,000 €6,900-9,200

# \* 119 A SAUTERELLES VASE, NO. 888

**DESIGNED 1912** 

cased opalescent and white stained 10½ in. (26.6 cm.) high wheel-engraved *R. LALIQUE* 

£8,000-12,000

\$12,000-17,000 €9,200-14,000