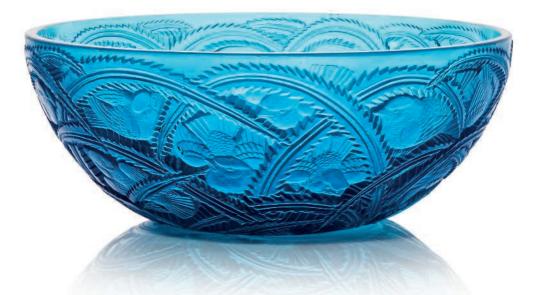

© COPYRIGHT, CHRISTIE, MANSON & WOODS LTD. (2018)

1 A PINSONS BOWL, NO. 10-386

DESIGNED 1933

electric blue 9¼ in. (23 cm.) diameter engraved *R. Lalique France* 

£3,500-4,000 \$5,000-5,600 €4,100-4,600