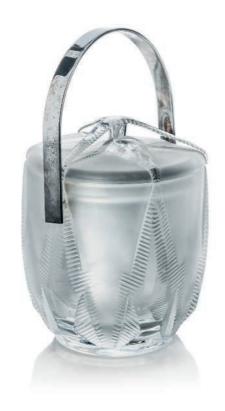

## 103 A RHODES ISOTHERMIC ICE BUCKET, NO. 11964

**DESIGNED POST-WAR** 

clear and frosted, with insulated liner and white metal handle 9 in. (22.9 cm.) high engraved *Lalique France* (3)

£1,500-2,500

\$2,200-3,500 €1,800-2,900