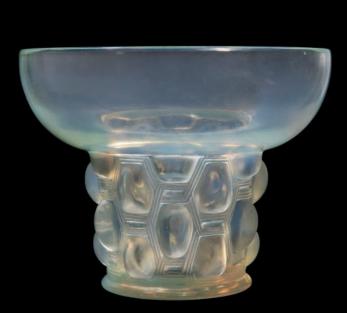

© COPYRIGHT, CHRISTIE, MANSON & WOODS LTD. (2018)

1 A PINSONS BOWL, NO. 10-386

DESIGNED 1933

electric blue 9¼ in. (23 cm.) diameter engraved *R. Lalique France* 

£3,500-4,000 \$5,000-5,600 €4,100-4,600