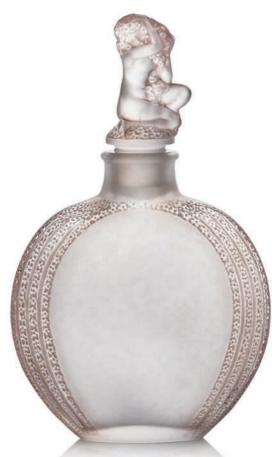

#### 41 A MYOSOTIS, BOUCHON FIGURINE NO. 3 SCENT BOTTLE, NO. 613

DESIGNED 1928

clear, frosted and sepia stained 91/8 in. (23.2 cm.) high engraved *R. Lalique No. 4* 

£1,800-2,200

\$2,600-3,100 €2,100-2,500