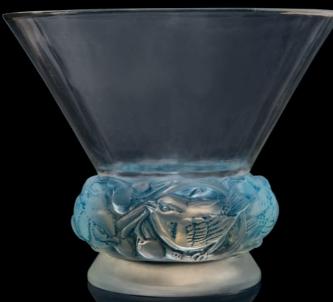

# A RARE YESO SURTOUT, NO. 1170

DESIGNED 1930

clear and frosted, on an illuminating chromed base 13¼ in. (33.5 cm.) high; 20½ in. (52.1 cm.) long stencilled *R. LALIQUE* 

£30,000-50,000

\$43,000-71,000 €35,000-57,000