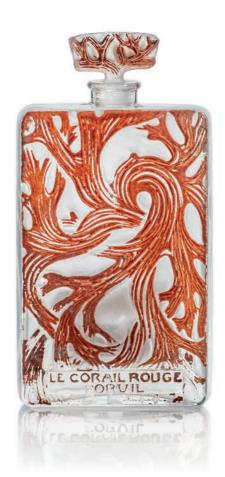

# 54 A FORVIL - 3 LE ROUGE CORAIL SCENT BOTTLE

DESIGNED 1922

clear, frosted and red enamelled 4 in. (10.3 cm.) high intaglio *LE ROUGE CORAIL FORVIL*, moulded *R. LALIQUE PARIS FRANCE* 

£3,000-5,000

\$4,300-7,100 €3,500-5,700