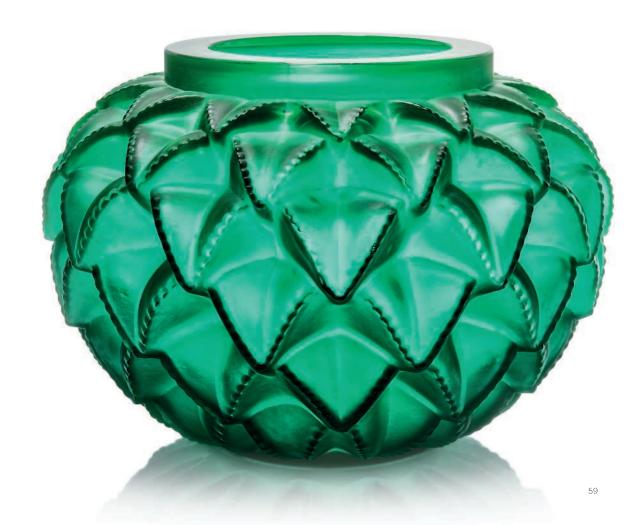

#### \* 59

# A RARE YESO SURTOUT, NO. 1170

DESIGNED 1930

clear and frosted, on an illuminating chromed base 13¼ in. (33.5 cm.) high; 20½ in. (52.1 cm.) long stencilled *R. LALIQUE* 

£30,000-50,000

\$43,000-71,000 €35,000-57,000