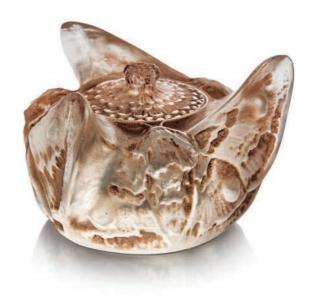

#### 78 A RARE SENLIS VASE, NO. 962

**DESIGNED 1925** 

smoky, with patinated bronze handles modelled as leaf fronds and berries 10% in. (26.4 cm.) high stencilled *R. LALIQUE FRANCE* 

£40,000-60,000 \$57,000-85,000 €46,000-69,000

This present design is one of only two vases created by René Lalique to incorporate bronze handles. It has bifurcated handles modelled as branches of foliage and fruits which are supported on the shoulders of the vase and do not in fact connect to the rim but rather frame it.