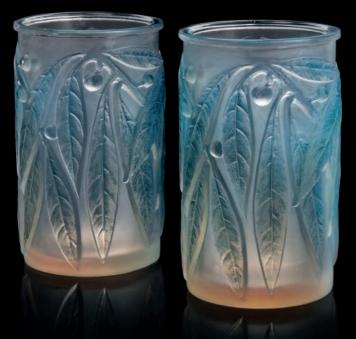

## A PAIR OF LAURIER VASES, NO.947

**DESIGNED 1922** 

opalescent and blue stained 7 in. (17.8 cm.) high wheel-engraved *R. LALIQUE FRANCE*, one engraved No. 947

£2,000-3,000

\$2,900-4,200 €2,300-3,400