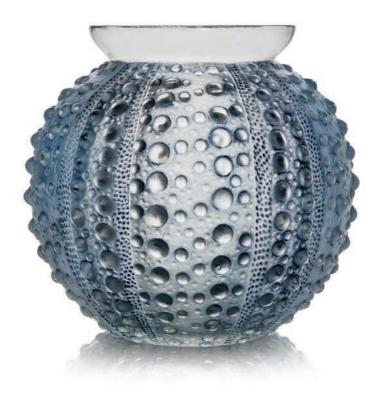

# 92 A GUIRLANDES VASE, NO.10-887

**DESIGNED 1935** 

opalescent 8% in. (21.2 cm.) high stencilled *R. LALIQUE FRANCE* 

£1,200-1,800

\$1,700-2,500 €1,400-2,100

93 AN OURSINS VASE, NO. 10-888 DESIGNED 1935

clear, frosted and blue stained 7% in. (18.8 cm.) high stencilled *R. LALIQUE FRANCE* 

\$71,000-99,000 €58,000-80,000

The present lot conveys some of the most distinctive aspects of Lalique's style: his artistic talent for stylised naturalistic elements and his flair for composition. The elaborate floral and foliage motif on the piece is enhanced by the delicate staining and echoes Japonisme influences. René Lalique's knowledge and admiration for nature is evident in his Art Nouveau period, but he continued to develop his interest and love of naturalistic motifs throughout his entire career.

This lot is illustrated in F. Marcilhac. René Lalique: Catalogue Raisonné de l'Oeuvre de Verre, Paris, 1994, p. 1013, fig. CP 232.