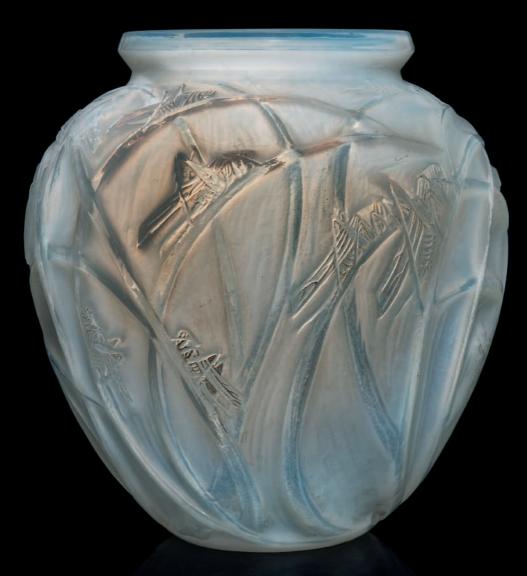

## 16 A SAUTERELLES VASE, NO. 888

**DESIGNED 1912** 

clear and frosted, blue and green stained 10% in. (27.4 cm.) high engraved *R. Lalique* 

£4,000-6,000

\$5,700-8,500 €4,600-6,900

# 98 A SAUTERELLES VASE, NO. 888

**DESIGNED 1912** 

clear, frosted, blue and green stained 10% in. (27.5 cm.) high stencilled *R. LALIQUE FRANCE* 

£6,000-8,000

\$8,500-11,000 €6,900-9,200