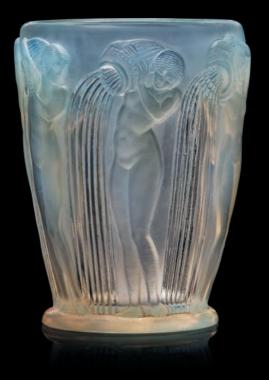

## 7 AN ARCHERS VASE, NO. 893

**DESIGNED 1921** 

cased pale butterscotch and white stained 11% in. (28.8 cm.) high moulded *R. LALIQUE* 

£12,000-18,000

\$17,000-25,000 €14,000-21,000

# 97 AN ARCHERS VASE, NO. 893

**DESIGNED 1921** 

clear, frosted and blue stained 10½ in. (26.8 cm.) high engraved *R. Lalique France No.* 893

£3,000-5,000

\$4,300-7,100 €3,500-5,700