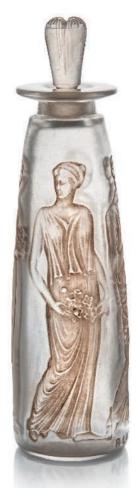

**DESIGNED 1910** 

clear, frosted and sepia stained 6 in. (15.2 cm.) high intaglio *R. LALIQUE* 

£1,000-1,500

\$1,500-2,100 €1,200-1,700

44 A ROGER & GALLET - 6 NARKISS SCENT BOTTLE

DESIGNED 1912

clear, frosted and sepia stained 4 in. (10 cm.) high intaglio *RL BREVETE* 