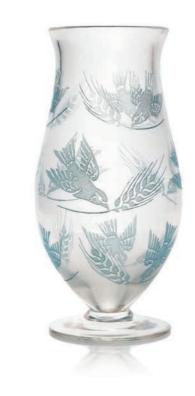

## A PAIR OF LAURIER VASES, NO.947

**DESIGNED 1922** 

opalescent and blue stained 7 in. (17.8 cm.) high wheel-engraved *R. LALIQUE FRANCE*, one engraved No. 947

£2,000-3,000

\$2,900-4,200 €2,300-3,400