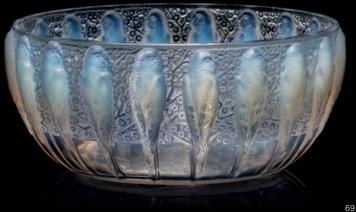

# 69 AN ANGES BOWL, NO. 410

DESIGNED 1930

sapphire blue 14½ in. (36 cm.) diameter stencilled *R. LALIQUE FRANCE* 

£5,000-8,000

\$7,100-11,000 €5,800-9,200