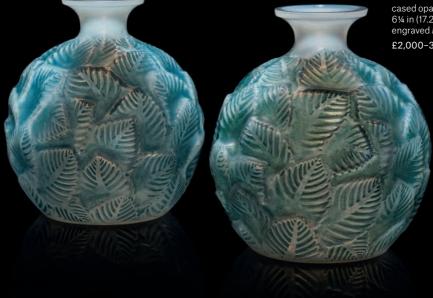

## 8 A PAIR OF ORMEAUX VASES, NO.984

**DESIGNED 1926** 

cased opalescent and blue stained 6¼ in (17.2 cm.) high engraved R. Lalique France No. 984

£2,000-3,000

\$2,900-4,200

(2)