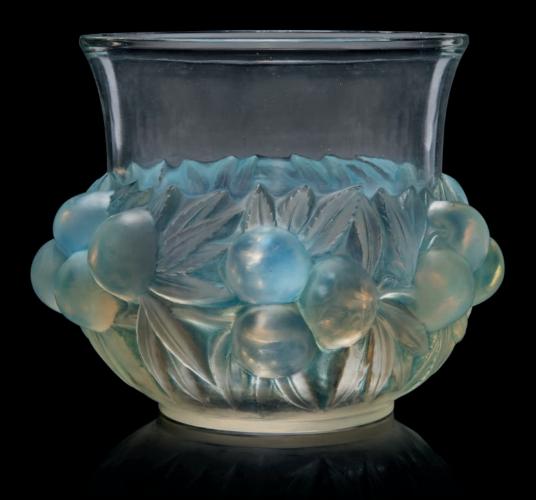

## 8 A PAIR OF ORMEAUX VASES, NO.984

**DESIGNED 1926** 

cased opalescent and blue stained 6¼ in (17.2 cm.) high engraved R. Lalique France No. 984

£2,000-3,000

\$2,900-4,200

(2)

# 128 AN ORMEAUX VASE, NO. 984

DESIGNED 1926

cased jade green and grey stained 6% in. (17.2 cm.) high engraved *R. Lalique France No. 984* 

£3,000-5,000

\$4,300-7,100 €3,500-5,700