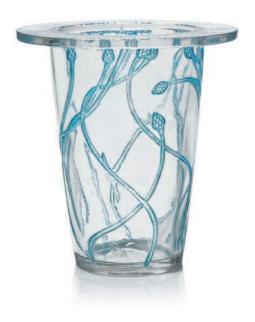

# 91 A SPIRALES VASE, NO. 1060

DESIGNED 1930

opalescent

6% in. (17.2 cm.) high stencilled *R. LALIQUE FRANCE* 

£1,500-2,500

\$2,200-3,500 €1,800-2,900