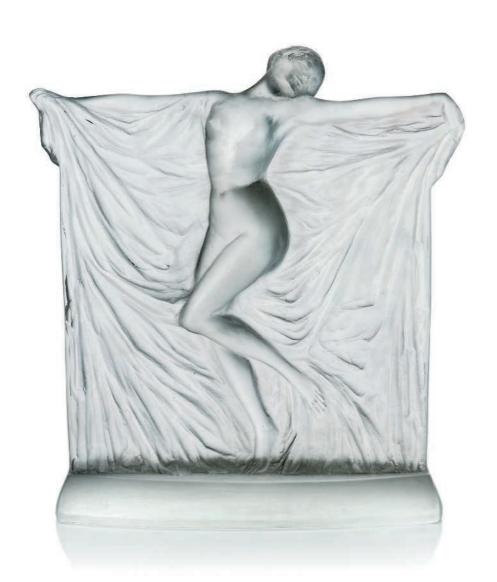

#### 57 A VOILEE MAINS JOINTES STATUETTE, NO. 828

**DESIGNED 1919** 

opalescent 10¾ in. (27.3 cm.) high

£10,000-15,000 \$15,000-21,000 €12,000-17,000