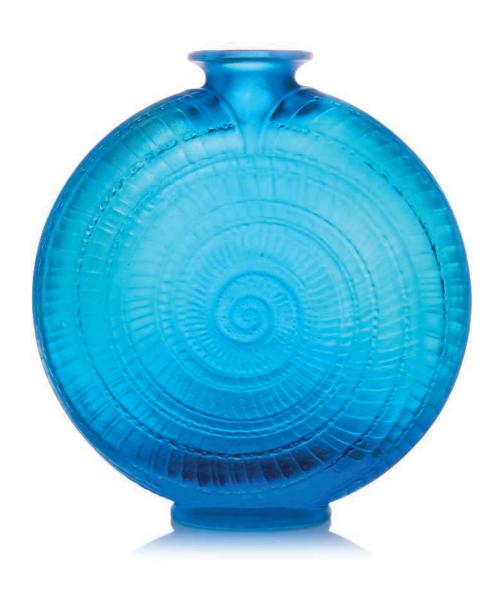

## 2 AN ESCARGOT VASE, NO. 931

DESIGNED 1920

electric blue 8% in. (21.3 cm.) high moulded *R. LALIQUE* (twice), later engraved *R. Lalique France* 

£12,000-18,000 \$17,000-25,000 €14,000-21,000