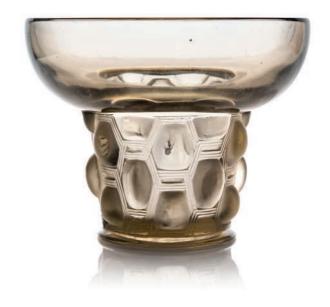

## A COQUILLES BOWL AND EIGHT SMALLER BOWLS, NOS 3202 AND 3204

**DESIGNED 1924** 

opalescent 7½ in. (18.4 cm.) and 5½ in. (13 cm.) diameter respectively moulded *R. LALIQUE*, one wheel-engraved *R. LALIQUE FRANCE*, engraved *No. 3204* 

£2,000-3,000

\$2,900-4,200 €2,300-3,400

(9)