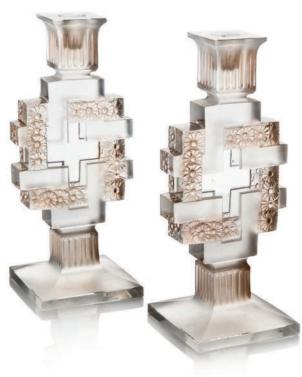

# 106 A PAIR OF PAQUERETTES CANDLESTICKS, NO. 2123

**DESIGNED 1935** 

clear, frosted and sepia stained 9% in. (23.2 cm.) high stencilled *R. LALIQUE FRANCE* (2

£1,800-2,200

\$2,600-3,100 €2,100-2,500