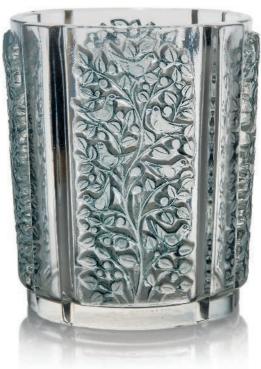

#### 78 A RARE SENLIS VASE, NO. 962

**DESIGNED 1925** 

smoky, with patinated bronze handles modelled as leaf fronds and berries 10% in. (26.4 cm.) high stencilled *R. LALIQUE FRANCE* 

£40,000-60,000 \$57,000-85,000 €46,000-69,000

This present design is one of only two vases created by René Lalique to incorporate bronze handles. It has bifurcated handles modelled as branches of foliage and fruits which are supported on the shoulders of the vase and do not in fact connect to the rim but rather frame it.