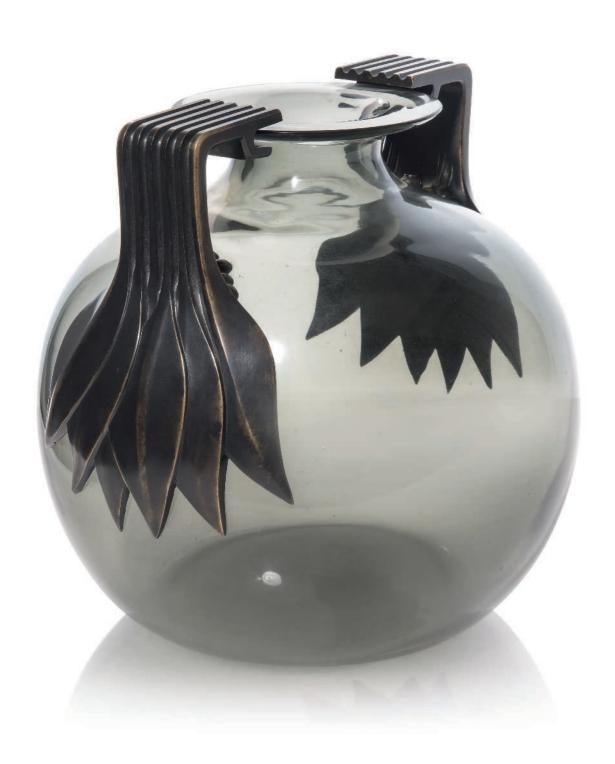

#### 78 A RARE SENLIS VASE, NO. 962

**DESIGNED 1925** 

smoky, with patinated bronze handles modelled as leaf fronds and berries 10% in. (26.4 cm.) high stencilled *R. LALIQUE FRANCE* 

£40,000-60,000 \$57,000-85,000 €46,000-69,000

This present design is one of only two vases created by René Lalique to incorporate bronze handles. It has bifurcated handles modelled as branches of foliage and fruits which are supported on the shoulders of the vase and do not in fact connect to the rim but rather frame it.