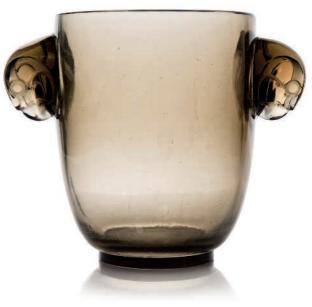

#### 78 A RARE SENLIS VASE, NO. 962

**DESIGNED 1925** 

smoky, with patinated bronze handles modelled as leaf fronds and berries 10% in. (26.4 cm.) high stencilled *R. LALIQUE FRANCE* 

£40,000-60,000 \$57,000-85,000 €46,000-69,000

This present design is one of only two vases created by René Lalique to incorporate bronze handles. It has bifurcated handles modelled as branches of foliage and fruits which are supported on the shoulders of the vase and do not in fact connect to the rim but rather frame it.