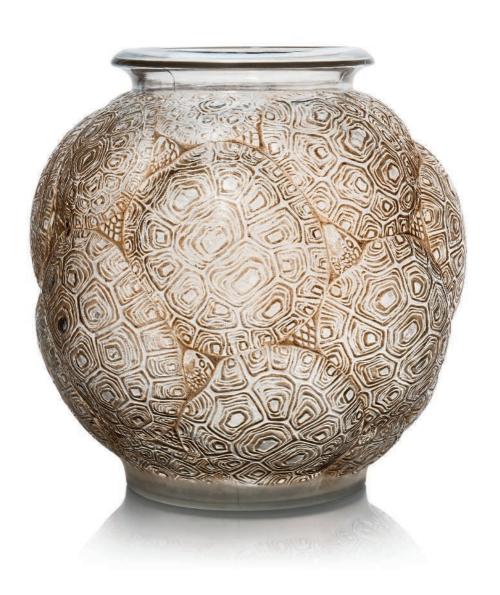

## \*38 A TORTUES VASE, NO. 966

DESIGNED 1926

clear, frosted and sepia stained 10½ in. (26.2 cm.) high intaglio *R. LALIQUE FRANCE* 

£8,000-12,000

\$12,000-17,000 €9,200-14,000

39 A TROIS PAPILLONS INKWELL, NO. 426