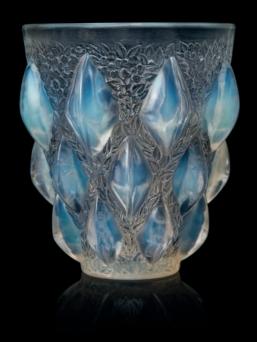

## \*37 AN ELEPHANTS BOWL, NO. 411

**DESIGNED 1930** 

clear and frosted 15¼ in. (38.5 cm.) diameter wheel-engraved *R. LALIQUE FRANCE* 

£10,000-15,000

\$15,000-21,000 €12,000-17,000