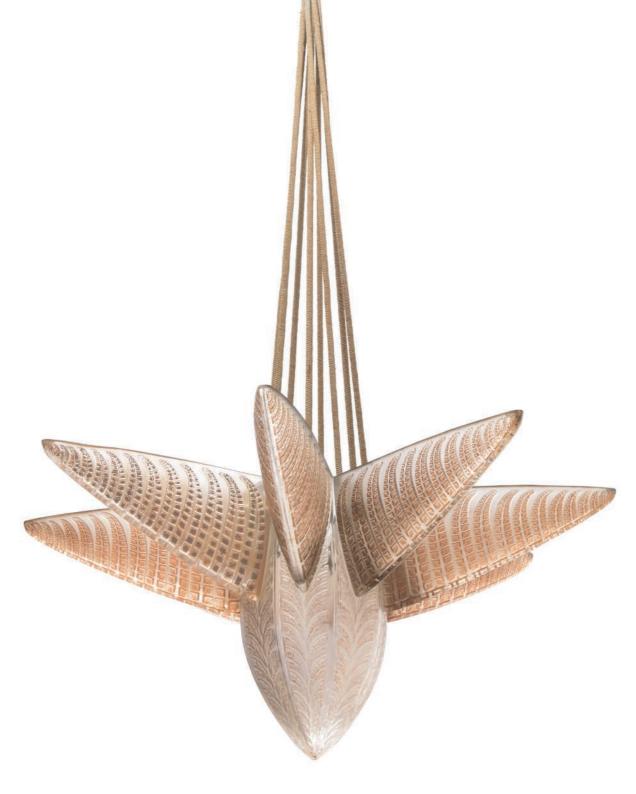

# 60 A FOUGERES EIGHT-BRANCH CHANDELIER, NO. 2270

DESIGNED 1924

clear, frosted and sepia stained 51½ in. (130.9 cm.) high; 31½ in. (80 cm.) diameter

£18,000-22,000

\$26,000-31,000 €21,000-25,000