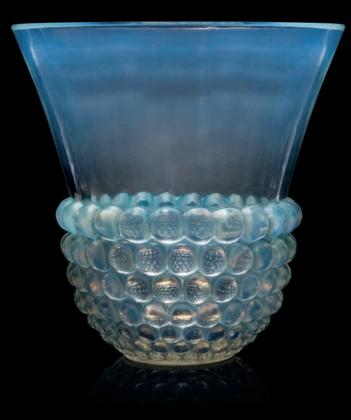

## 2 AN ESCARGOT VASE, NO. 931

DESIGNED 1920

electric blue 8% in. (21.3 cm.) high moulded *R. LALIQUE* (twice), later engraved *R. Lalique France* 

£12,000-18,000 \$17,000-25,000 €14,000-21,000