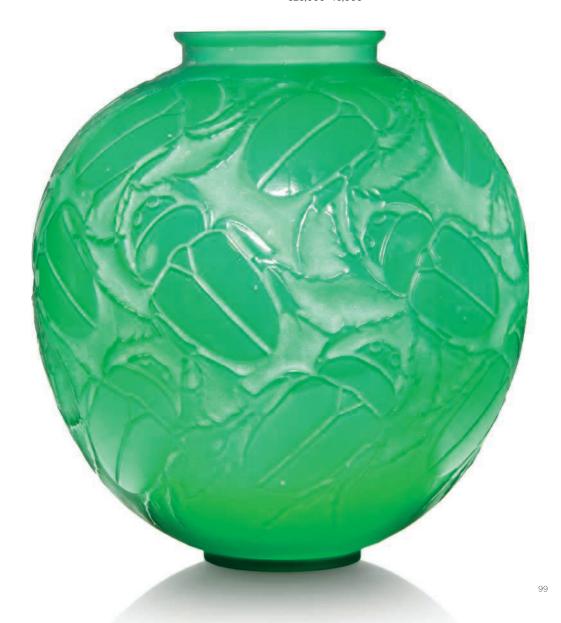

# 91 A SPIRALES VASE, NO. 1060

DESIGNED 1930

opalescent

6% in. (17.2 cm.) high stencilled *R. LALIQUE FRANCE* 

£1,500-2,500

\$2,200-3,500 €1,800-2,900