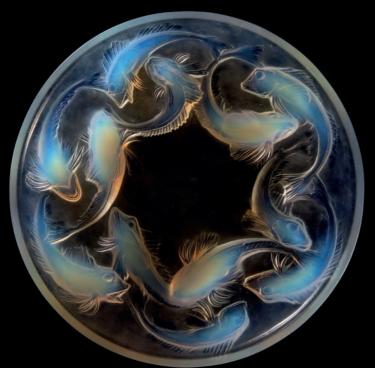

## \*37 AN ELEPHANTS BOWL, NO. 411

**DESIGNED 1930** 

clear and frosted 15¼ in. (38.5 cm.) diameter wheel-engraved *R. LALIQUE FRANCE* 

£10,000-15,000

\$15,000-21,000 €12,000-17,000