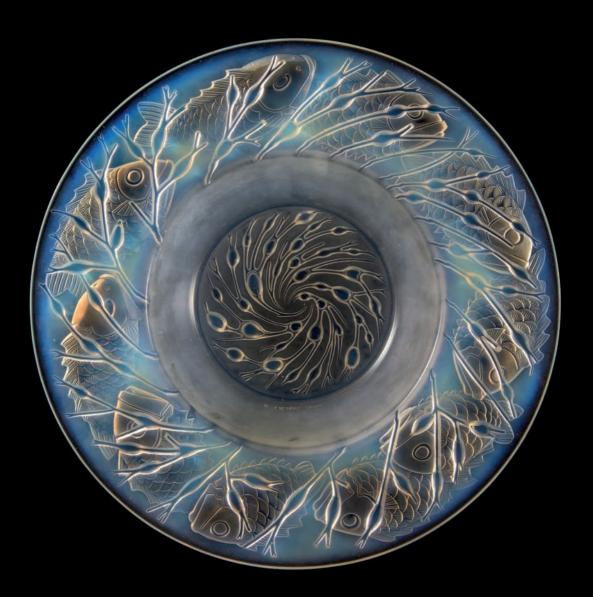

## A COQUILLES BOWL AND EIGHT SMALLER BOWLS, NOS 3202 AND 3204

**DESIGNED 1924** 

opalescent 7½ in. (18.4 cm.) and 5½ in. (13 cm.) diameter respectively moulded *R. LALIQUE*, one wheel-engraved *R. LALIQUE FRANCE*, engraved *No. 3204* 

£2,000-3,000

\$2,900-4,200 €2,300-3,400

(9)