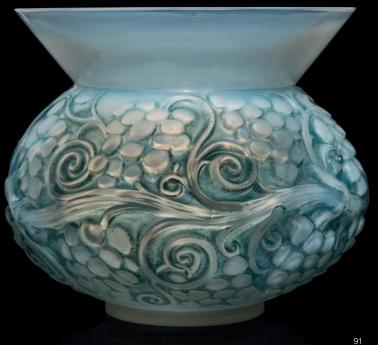

# 91 A SPIRALES VASE, NO. 1060

DESIGNED 1930

opalescent

6% in. (17.2 cm.) high stencilled *R. LALIQUE FRANCE* 

£1,500-2,500

\$2,200-3,500 €1,800-2,900