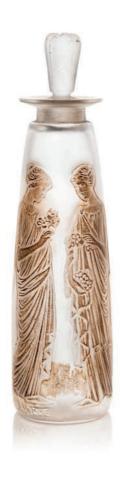

**DESIGNED 1910** 

clear, frosted and sepia stained 6 in. (15.2 cm.) high intaglio *R. LALIQUE* 

£1,000-1,500

\$1,500-2,100 €1,200-1,700

44 A ROGER & GALLET - 6 NARKISS SCENT BOTTLE

DESIGNED 1912

clear, frosted and sepia stained 4 in. (10 cm.) high intaglio *RL BREVETE* 