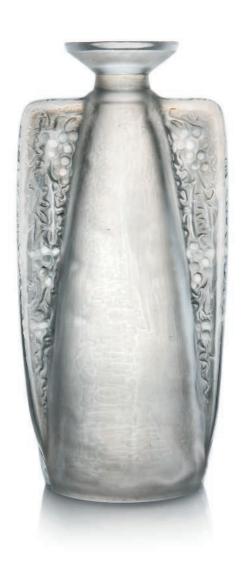

## \*38 A TORTUES VASE, NO. 966

DESIGNED 1926

clear, frosted and sepia stained 10½ in. (26.2 cm.) high intaglio *R. LALIQUE FRANCE* 

£8,000-12,000

\$12,000-17,000 €9,200-14,000

39 A TROIS PAPILLONS INKWELL, NO. 426