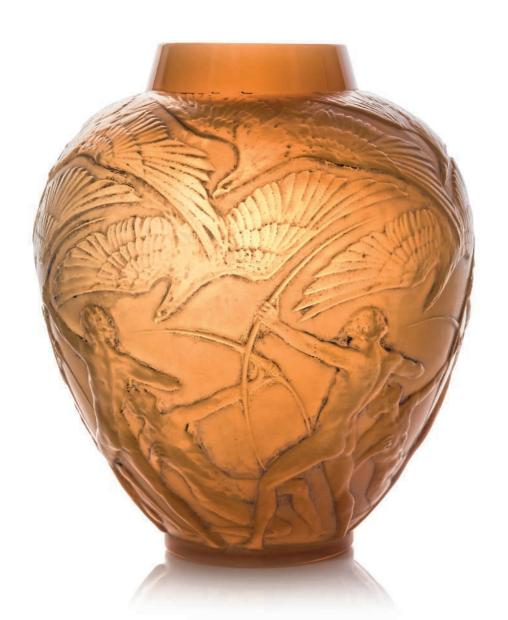

## 7 AN ARCHERS VASE, NO. 893

**DESIGNED 1921** 

cased pale butterscotch and white stained 11% in. (28.8 cm.) high moulded *R. LALIQUE* 

£12,000-18,000

\$17,000-25,000 €14,000-21,000