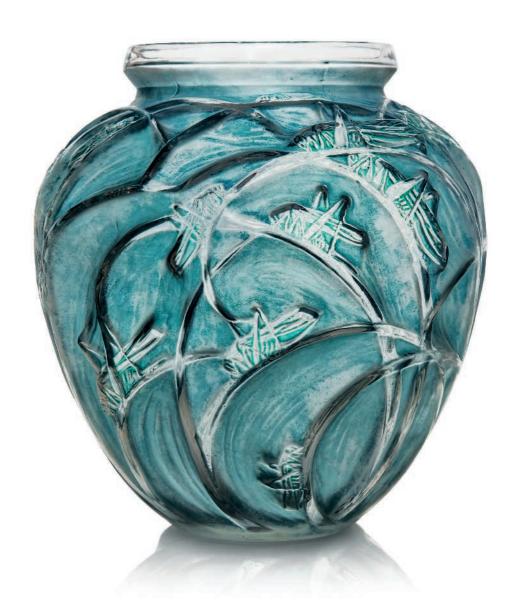

## 16 A SAUTERELLES VASE, NO. 888

**DESIGNED 1912** 

clear and frosted, blue and green stained 10% in. (27.4 cm.) high engraved *R. Lalique* 

£4,000-6,000

\$5,700-8,500 €4,600-6,900

# 98 A SAUTERELLES VASE, NO. 888

**DESIGNED 1912** 

clear, frosted, blue and green stained 10% in. (27.5 cm.) high stencilled *R. LALIQUE FRANCE* 

£6,000-8,000

\$8,500-11,000 €6,900-9,200

# \* 119 A SAUTERELLES VASE, NO. 888

**DESIGNED 1912** 

cased opalescent and white stained 10½ in. (26.6 cm.) high wheel-engraved *R. LALIQUE* 

£8,000-12,000

\$12,000-17,000 €9,200-14,000