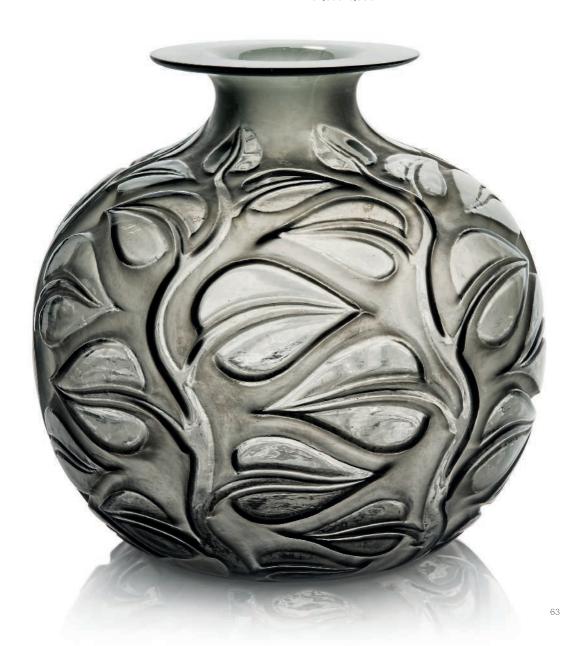

#### \* 59

# A RARE YESO SURTOUT, NO. 1170

DESIGNED 1930

clear and frosted, on an illuminating chromed base 13¼ in. (33.5 cm.) high; 20½ in. (52.1 cm.) long stencilled *R. LALIQUE* 

£30,000-50,000

\$43,000-71,000 €35,000-57,000