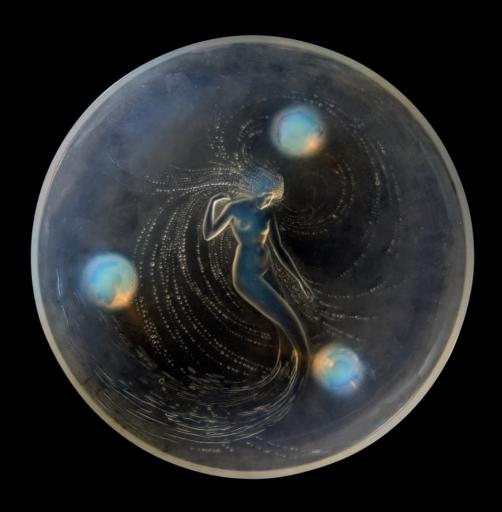

#### \* 59

# A RARE YESO SURTOUT, NO. 1170

DESIGNED 1930

clear and frosted, on an illuminating chromed base 13¼ in. (33.5 cm.) high; 20½ in. (52.1 cm.) long stencilled *R. LALIQUE* 

£30,000-50,000

\$43,000-71,000 €35,000-57,000