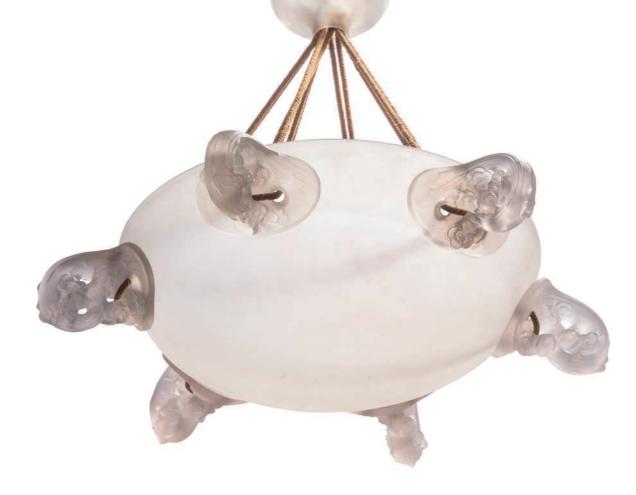

# 64 A SIRENE BOWL, NO. 376

DESIGNED 1920

adapted as a light fitting, opalescent 14½ in. (36.9 cm.) diameter moulded *R. LALIQUE* 

£5,000-7,000

\$7,100-9,900 €5,800-8,000

#### 67 A SIRENE BOWL, NO. 376

DESIGNED 1920

opalescent 14½ in. (36.9 cm.) diameter moulded *R. LALIQUE* 

£4,000-6,000

\$5,700-8,500 €4,600-6,900