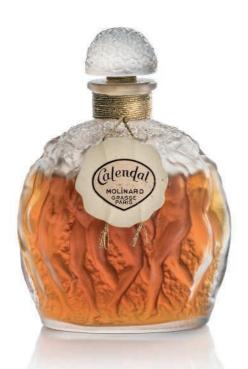

#### 50 A MOLINARD - 6 CALENDAL SCENT BOTTLE

DESIGNED 1937, EXECUTED POST-WAR

clear and frosted, sealed with contents 4% in. (12 cm.) high engraved *Lalique Molinard Made in France*, paper label *Calendal Molinard Grasse Paris* 

£1,200-1,800

\$1,700-2,500 €1,400-2,100