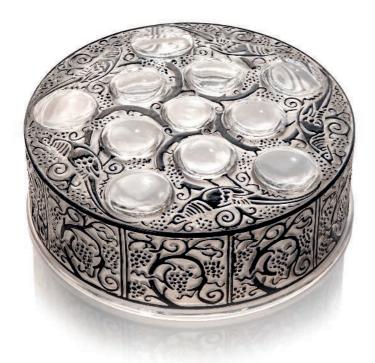

## A COQUILLES BOWL AND EIGHT SMALLER BOWLS, NOS 3202 AND 3204

**DESIGNED 1924** 

opalescent 7½ in. (18.4 cm.) and 5½ in. (13 cm.) diameter respectively moulded *R. LALIQUE*, one wheel-engraved *R. LALIQUE FRANCE*, engraved *No. 3204* 

£2,000-3,000

\$2,900-4,200 €2,300-3,400

(9)