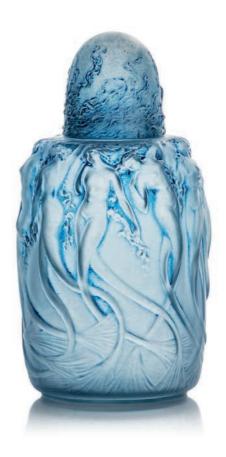

# 54 A FORVIL - 3 LE ROUGE CORAIL SCENT BOTTLE

DESIGNED 1922

clear, frosted and red enamelled 4 in. (10.3 cm.) high intaglio *LE ROUGE CORAIL FORVIL*, moulded *R. LALIQUE PARIS FRANCE* 

£3,000-5,000

\$4,300-7,100 €3,500-5,700