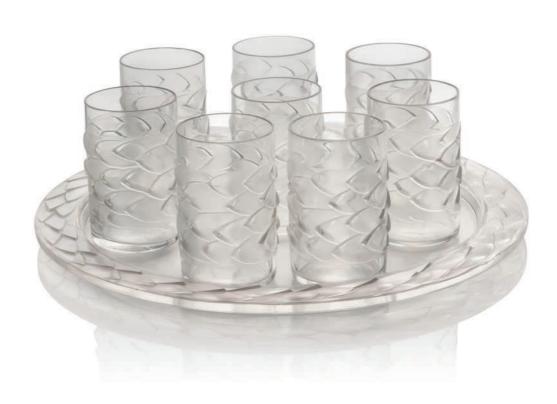

## 99 A JAFFA TRAY AND GLASSES, NO. 3680

DESIGNED 1931

amber

tray - 16¾ in. (42.5 cm.) diameter glasses - 2 in. (5.1 cm.) high

stencilled R. LALIQUE

£1,500-2,500

\$2,200-3,500 €1,800-2,900

(11)