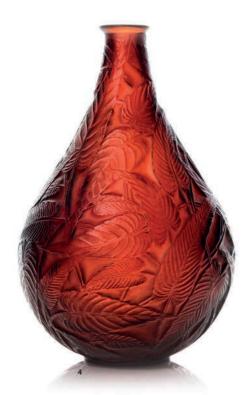

## 5 A PERRUCHES VASE, NO. 876

DESIGNED 1919

deep amber 10% in. (25.8 cm.) high intaglio *R. LALIQUE*, moulded *R. LALIQUE* 

£12,000-18,000

\$17,000-25,000 €14,000-21,000