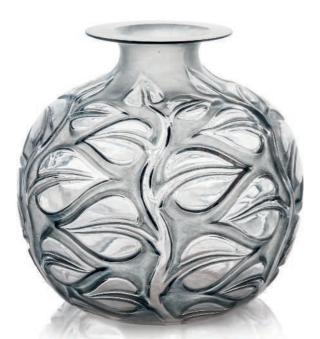

## 5 A PERRUCHES VASE, NO. 876

DESIGNED 1919

deep amber 10% in. (25.8 cm.) high intaglio *R. LALIQUE*, moulded *R. LALIQUE* 

£12,000-18,000

\$17,000-25,000 €14,000-21,000