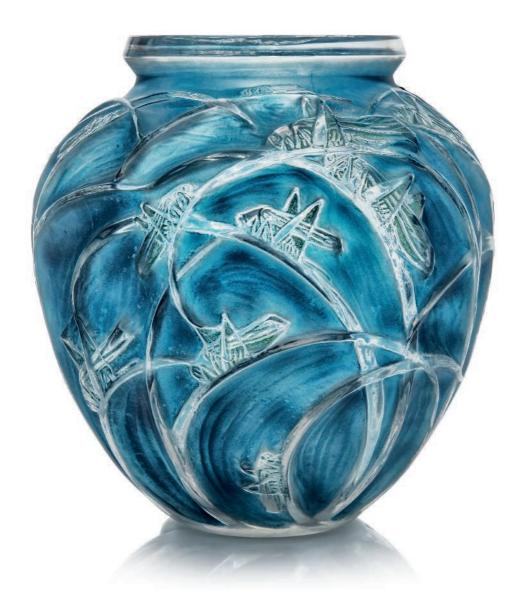

## 16 A SAUTERELLES VASE, NO. 888

**DESIGNED 1912** 

clear and frosted, blue and green stained 10% in. (27.4 cm.) high engraved *R. Lalique* 

£4,000-6,000

\$5,700-8,500 €4,600-6,900