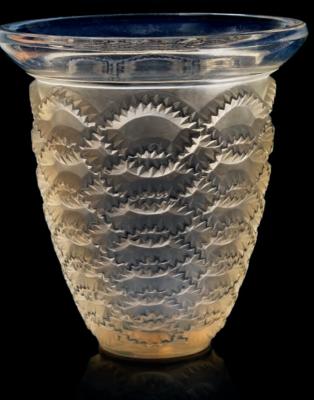

## \*37 AN ELEPHANTS BOWL, NO. 411

**DESIGNED 1930** 

clear and frosted 15¼ in. (38.5 cm.) diameter wheel-engraved *R. LALIQUE FRANCE* 

£10,000-15,000

\$15,000-21,000 €12,000-17,000