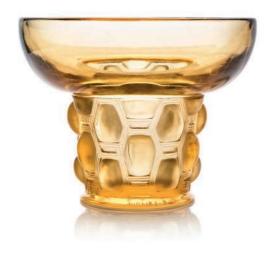

# 65 A CALYPSO BOWL, NO. 10-381

**DESIGNED 1932** 

opalescent 11% in. (30 cm.) diameter stencilled R. LALIQUE FRANCE

£2,200-2,800 \$3,200-4,000

€2,600-3,200