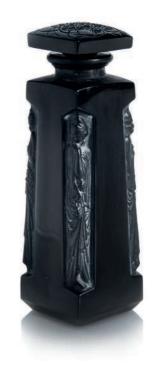

# $\Delta 40$ A TROIS SIRENES INKWELL, NO. 435

DESIGNED 1921

clear and frosted, and a later cover 9½ in. (24.1 cm.) diameter moulded *R. LALIQUE*, engraved *R. Lalique France* 

£3,000-5,000

\$4,300-7,100 €3,500-5,700