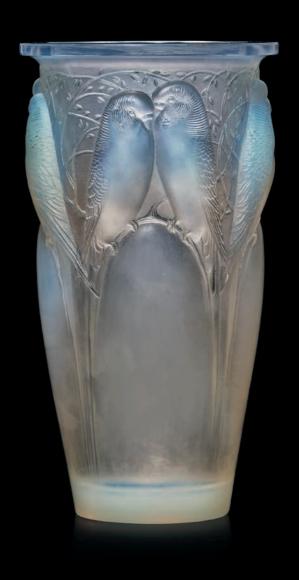

## 5 A PERRUCHES VASE, NO. 876

DESIGNED 1919

deep amber 10% in. (25.8 cm.) high intaglio *R. LALIQUE*, moulded *R. LALIQUE* 

£12,000-18,000

\$17,000-25,000 €14,000-21,000