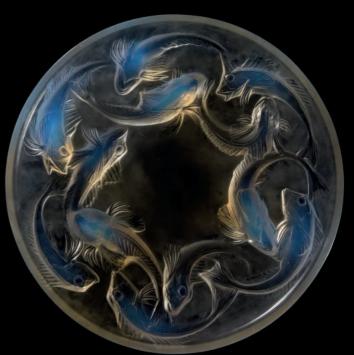

## 16 A SAUTERELLES VASE, NO. 888

**DESIGNED 1912** 

clear and frosted, blue and green stained 10% in. (27.4 cm.) high engraved *R. Lalique* 

£4,000-6,000

\$5,700-8,500 €4,600-6,900

# 98 A SAUTERELLES VASE, NO. 888

**DESIGNED 1912** 

clear, frosted, blue and green stained 10% in. (27.5 cm.) high stencilled *R. LALIQUE FRANCE* 

£6,000-8,000

\$8,500-11,000 €6,900-9,200

# \* 119 A SAUTERELLES VASE, NO. 888

**DESIGNED 1912** 

cased opalescent and white stained 10½ in. (26.6 cm.) high wheel-engraved *R. LALIQUE* 

£8,000-12,000

\$12,000-17,000 €9,200-14,000