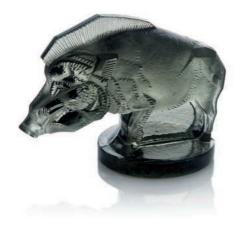

#### 21 A SANGLIER CAR MASCOT, NO. 1157

**DESIGNED 1929** 

smoky 2¼ in. (7 cm.) high stencilled *R. LALIQUE FRANCE*, moulded *R. LALIQUE* 

£1,000-1,500

\$1,500-2,100 €1,200-1,700