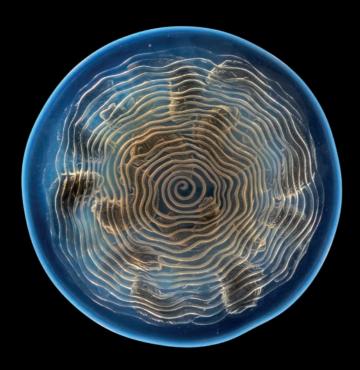

## 130 A UNIQUE CLÉMATITES, FEUILLES EN CREUX, FLEURS EN RELIEF CIRE PERDUE VASE, NO. CP 232

**DESIGNED 1920** 

blue-grey stained 6% in. (16.3 cm.) high wheel-engraved R. LALIQUE, incised 138-20

£50,000-70,000

\$71,000-99,000 €58,000-80,000

The present lot conveys some of the most distinctive aspects of Lalique's style: his artistic talent for stylised naturalistic elements and his flair for composition. The elaborate floral and foliage motif on the piece is enhanced by the delicate staining and echoes Japonisme influences. René Lalique's knowledge and admiration for nature is evident in his Art Nouveau period, but he continued to develop his interest and love of naturalistic motifs throughout his entire career.

This lot is illustrated in F. Marcilhac. René Lalique: Catalogue Raisonné de l'Oeuvre de Verre, Paris, 1994, p. 1013, fig. CP 232.