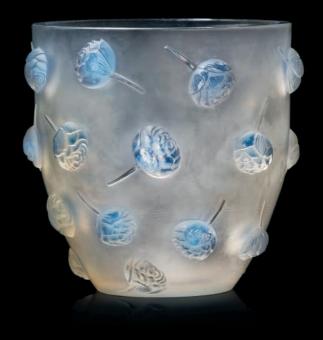

# 116 A PINSONS VASE, NO. 1038

DESIGNED 1930

opalescent and blue stained 7½ in. (19 cm.) high stencilled *R. LALIQUE* 

£2,500-3,500

\$3,600-4,900 €2,900-4,000