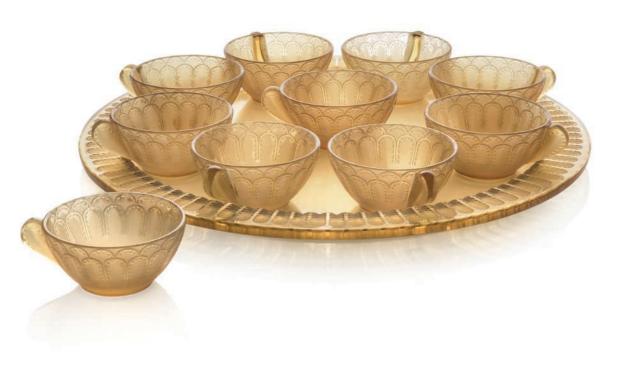

## A COQUILLES BOWL AND EIGHT SMALLER BOWLS, NOS 3202 AND 3204

**DESIGNED 1924** 

opalescent 7½ in. (18.4 cm.) and 5½ in. (13 cm.) diameter respectively moulded *R. LALIQUE*, one wheel-engraved *R. LALIQUE FRANCE*, engraved *No. 3204* 

£2,000-3,000

\$2,900-4,200 €2,300-3,400

(9)