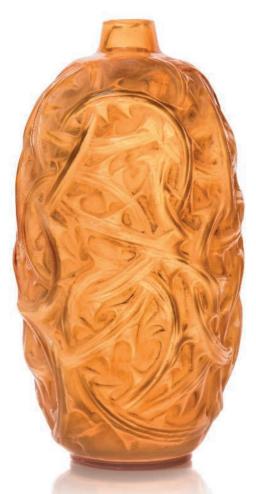

# 121 A RONCE VASE, NO. 946

DESIGNED 1921

cased butterscotch and grey stained 9 in. (22.8 cm.) high engraved *Lalique* 

£4,000-6,000

\$5,700-8,500 €4,600-6,900