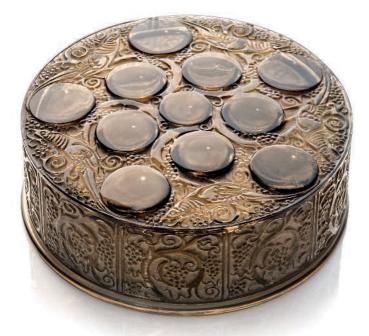

#### 30 TWO COQUILLES PLATES AND SIX SMALLER, NOS 3009 AND 3013

**DESIGNED 1924** 

opalescent

12 in. (30.6 cm.) and 6½ in. (16.5 cm.)

diameter respectively
wheel-engraved R. LALIQUE FRANCE,
engraved No. 3009, one wheel-engraved
R. LALIQUE FRANCE, engraved No. 3013

£2,000-3,000

\$2,900-4,200 €2,300-3,400