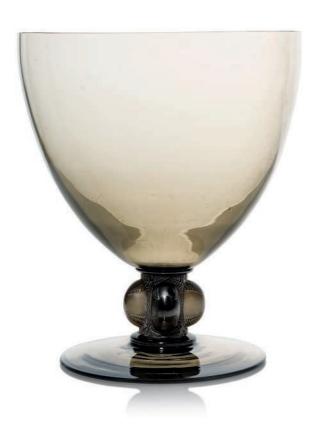

#### 21 A SANGLIER CAR MASCOT, NO. 1157

**DESIGNED 1929** 

smoky 2¼ in. (7 cm.) high stencilled *R. LALIQUE FRANCE*, moulded *R. LALIQUE* 

£1,000-1,500

\$1,500-2,100 €1,200-1,700