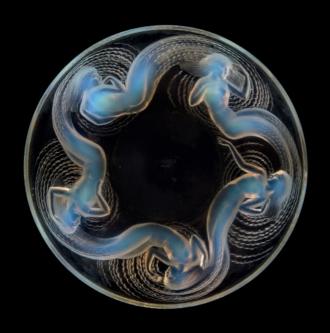

#### 27 AN ECUREUIL SEAL, NO. 227 DESIGNED 1931

opalescent; together with a Pélican Seal, No. 222, designed 1931, clear and frosted, and a Victoire Seal, No. 210, designed 1920, clear, frosted and blue stained 4¼ in. (10.8 cm.) high and smaller former engraved R. Lalique France (3)