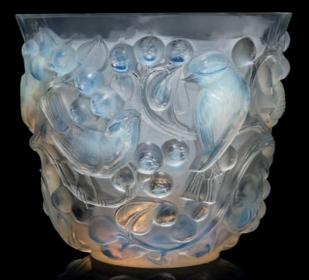

© COPYRIGHT, CHRISTIE, MANSON & WOODS LTD. (2018)

1 A PINSONS BOWL, NO. 10-386

DESIGNED 1933

electric blue 9¼ in. (23 cm.) diameter engraved *R. Lalique France* 

£3,500-4,000 \$5,000-5,600 €4,100-4,600