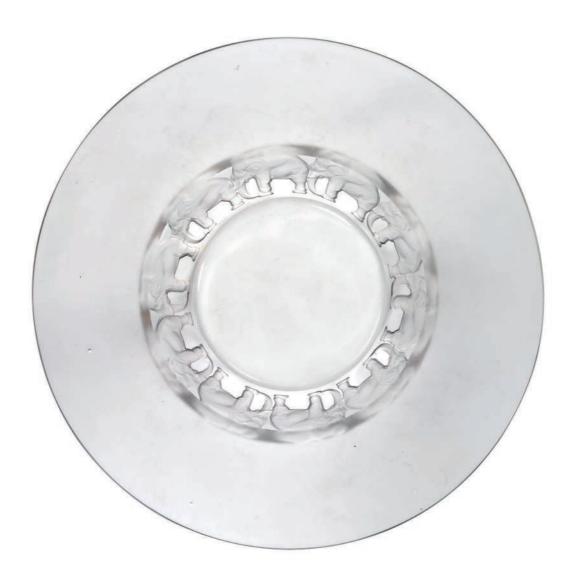

## \*37 AN ELEPHANTS BOWL, NO. 411

**DESIGNED 1930** 

clear and frosted 15¼ in. (38.5 cm.) diameter wheel-engraved *R. LALIQUE FRANCE* 

£10,000-15,000

\$15,000-21,000 €12,000-17,000