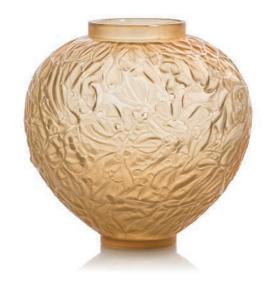

## 3 A GRIGNON VASE, NO. 1086

DESIGNED 1932

deep amber and white stained 7 in. (17.8 cm.) high stencilled *R. LALIQUE FRANCE* 

£2,000-3,000

\$2,900-4,200 €2,300-3,400