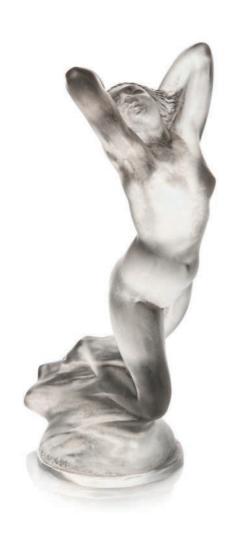

#### 57 A VOILEE MAINS JOINTES STATUETTE, NO. 828

**DESIGNED 1919** 

opalescent 10¾ in. (27.3 cm.) high

£10,000-15,000 \$15,000-21,000 €12,000-17,000