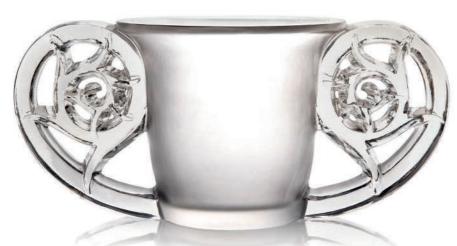

#### 27 AN ECUREUIL SEAL, NO. 227 DESIGNED 1931

opalescent; together with a Pélican Seal, No. 222, designed 1931, clear and frosted, and a Victoire Seal, No. 210, designed 1920, clear, frosted and blue stained 4¼ in. (10.8 cm.) high and smaller former engraved R. Lalique France (3)