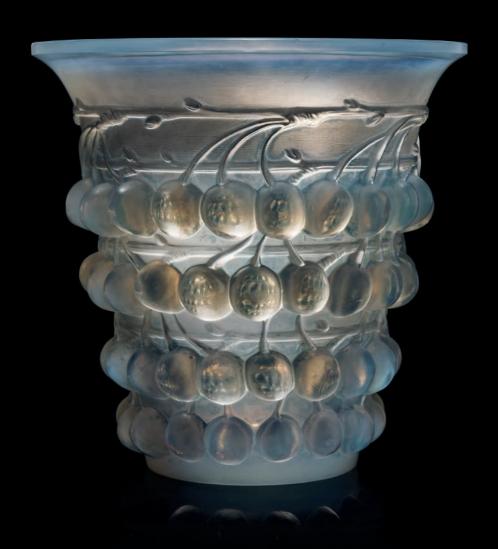

# A RARE YESO SURTOUT, NO. 1170

DESIGNED 1930

clear and frosted, on an illuminating chromed base 13¼ in. (33.5 cm.) high; 20½ in. (52.1 cm.) long stencilled *R. LALIQUE* 

£30,000-50,000

\$43,000-71,000 €35,000-57,000