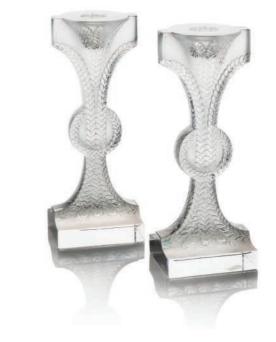

# 105 A PAIR OF RAMEAUX CANDLEHOLDERS, NO. 2122

DESIGNED 1934

clear and frosted 8 in. (17.2 cm.) high stencilled *R. LALIQUE FRANCE* 

ANCE (2)

£1,000-1,500

\$1,500-2,100 €1,200-1,700