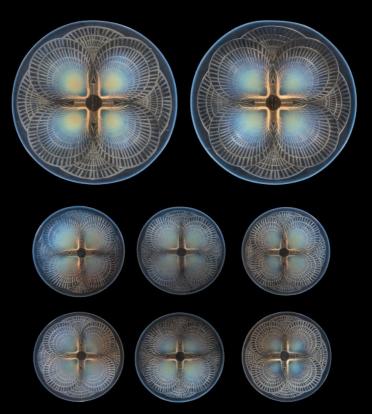

#### 30 TWO COQUILLES PLATES AND SIX SMALLER, NOS 3009 AND 3013

**DESIGNED 1924** 

opalescent

12 in. (30.6 cm.) and 6½ in. (16.5 cm.)

diameter respectively
wheel-engraved R. LALIQUE FRANCE,
engraved No. 3009, one wheel-engraved
R. LALIQUE FRANCE, engraved No. 3013

£2,000-3,000

\$2,900-4,200 €2,300-3,400