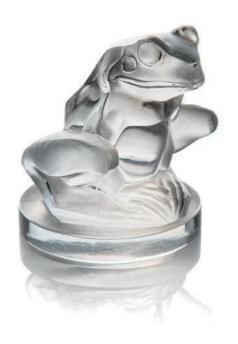

#### 23 A GRENOUILLE CAR MASCOT, NO. 1146

DESIGNED 1928

clear and frosted 2½ in. (6 cm.) high engraved *R. Lalique France* 

£6,000-8,000

\$8,500-11,000 €6,900-9,200