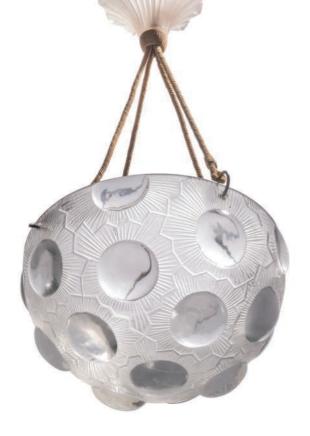

# 64 A SIRENE BOWL, NO. 376

DESIGNED 1920

adapted as a light fitting, opalescent 14½ in. (36.9 cm.) diameter moulded *R. LALIQUE* 

£5,000-7,000

\$7,100-9,900 €5,800-8,000

#### 67 A SIRENE BOWL, NO. 376

DESIGNED 1920

opalescent 14½ in. (36.9 cm.) diameter moulded *R. LALIQUE* 

£4,000-6,000

\$5,700-8,500 €4,600-6,900