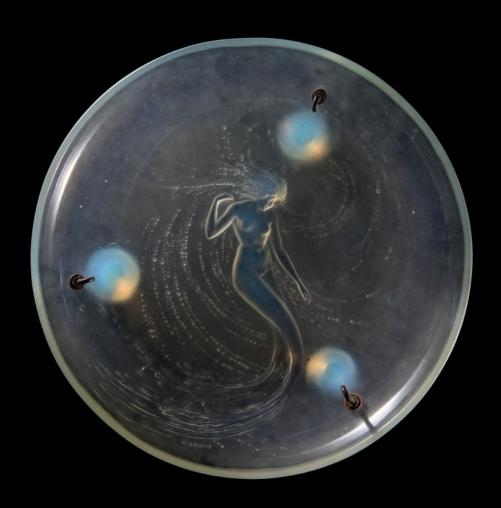

## AN ONDINES PLATE, NO. 3003

**DESIGNED 1921** 

opalescent 11 in. (27.9 cm.) diameter moulded *R. LALIQUE*, engraved *R. Lalique France* 

£1,200-1,800

\$1,700-2,500 €1,400-2,100