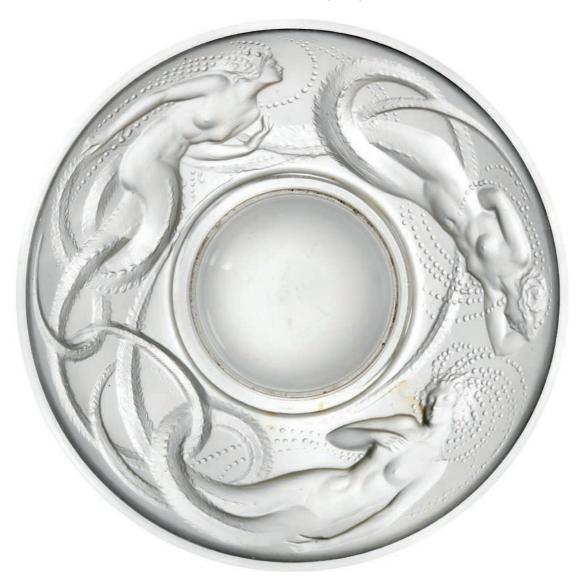

# A RARE YESO SURTOUT, NO. 1170

DESIGNED 1930

clear and frosted, on an illuminating chromed base 13¼ in. (33.5 cm.) high; 20½ in. (52.1 cm.) long stencilled *R. LALIQUE* 

£30,000-50,000

\$43,000-71,000 €35,000-57,000