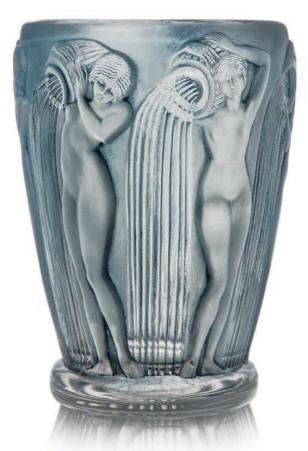

## 7 AN ARCHERS VASE, NO. 893

**DESIGNED 1921** 

cased pale butterscotch and white stained 11% in. (28.8 cm.) high moulded *R. LALIQUE* 

£12,000-18,000

\$17,000-25,000 €14,000-21,000

# 97 AN ARCHERS VASE, NO. 893

**DESIGNED 1921** 

clear, frosted and blue stained 10½ in. (26.8 cm.) high engraved *R. Lalique France No.* 893

£3,000-5,000

\$4,300-7,100 €3,500-5,700