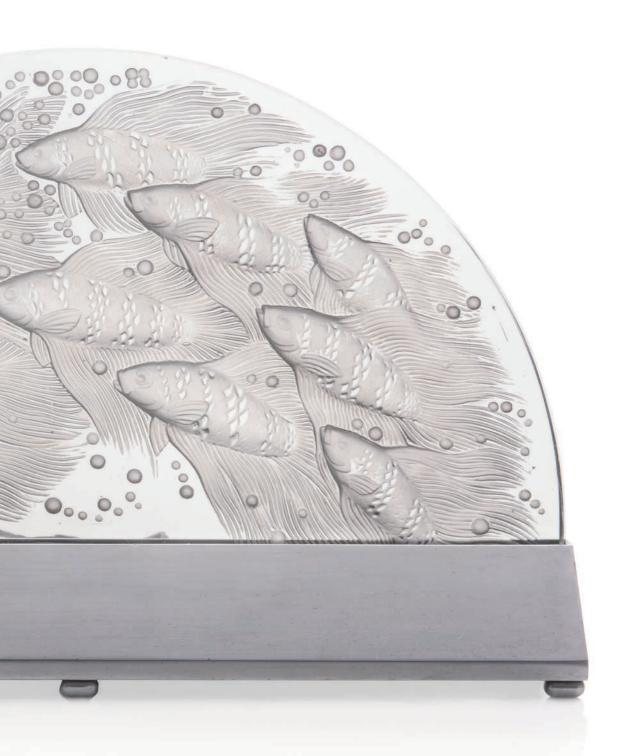

© COPYRIGHT, CHRISTIE, MANSON & WOODS LTD. (2018)

1 A PINSONS BOWL, NO. 10-386

DESIGNED 1933

electric blue 9¼ in. (23 cm.) diameter engraved *R. Lalique France* 

£3,500-4,000 \$5,000-5,600 €4,100-4,600