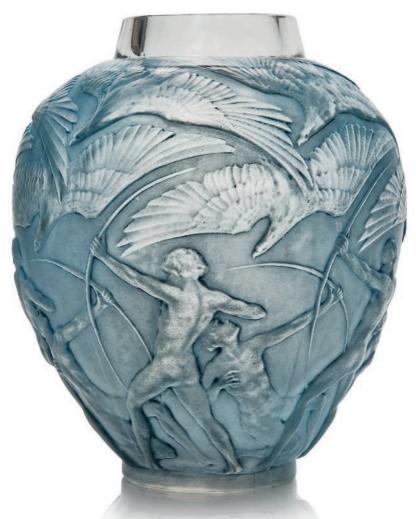

## 7 AN ARCHERS VASE, NO. 893

**DESIGNED 1921** 

cased pale butterscotch and white stained 11% in. (28.8 cm.) high moulded *R. LALIQUE* 

£12,000-18,000

\$17,000-25,000 €14,000-21,000

# 97 AN ARCHERS VASE, NO. 893

**DESIGNED 1921** 

clear, frosted and blue stained 10½ in. (26.8 cm.) high engraved *R. Lalique France No.* 893

£3,000-5,000

\$4,300-7,100 €3,500-5,700