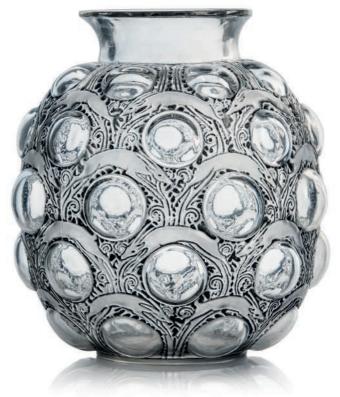

© COPYRIGHT, CHRISTIE, MANSON & WOODS LTD. (2018)

1 A PINSONS BOWL, NO. 10-386

DESIGNED 1933

electric blue 9¼ in. (23 cm.) diameter engraved *R. Lalique France* 

£3,500-4,000 \$5,000-5,600 €4,100-4,600