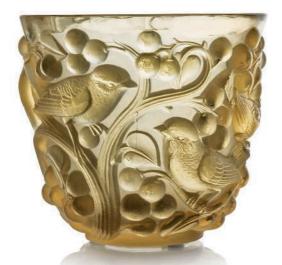

## 5 A PERRUCHES VASE, NO. 876

DESIGNED 1919

deep amber 10% in. (25.8 cm.) high intaglio *R. LALIQUE*, moulded *R. LALIQUE* 

£12,000-18,000

\$17,000-25,000 €14,000-21,000