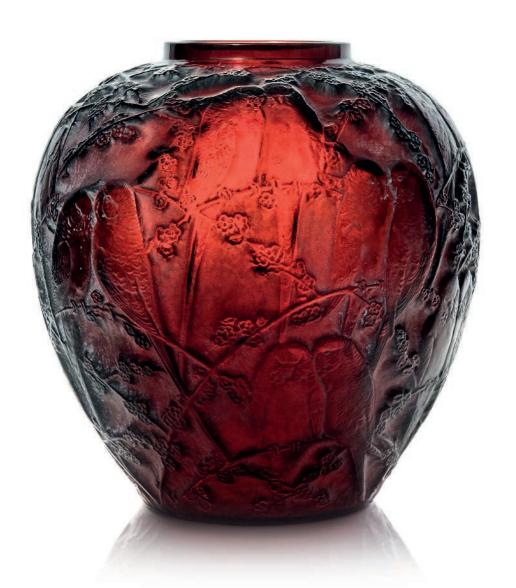

## 3 A GRIGNON VASE, NO. 1086

DESIGNED 1932

deep amber and white stained 7 in. (17.8 cm.) high stencilled *R. LALIQUE FRANCE* 

£2,000-3,000

\$2,900-4,200 €2,300-3,400