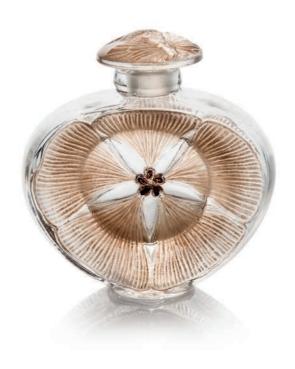

# A RARE YESO SURTOUT, NO. 1170

DESIGNED 1930

clear and frosted, on an illuminating chromed base 13¼ in. (33.5 cm.) high; 20½ in. (52.1 cm.) long stencilled *R. LALIQUE* 

£30,000-50,000

\$43,000-71,000 €35,000-57,000