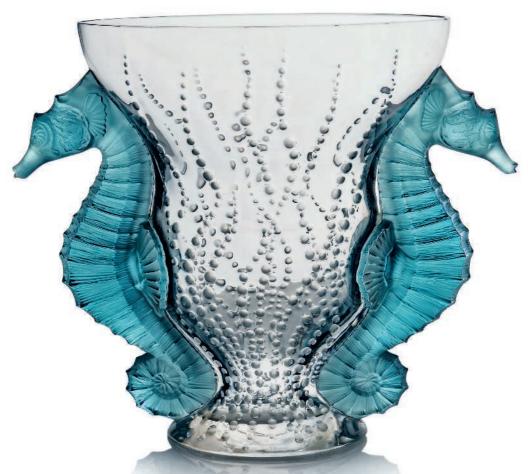

## A POSEIDON VASE

DESIGNED 2004

number 35 from an edition of 99, clear, frosted and aquamarine 11¾ in. (29.9 cm.) high engraved *Lalique France* 35/99

£2,200-2,800

\$3,200-4,000 €2,600-3,200