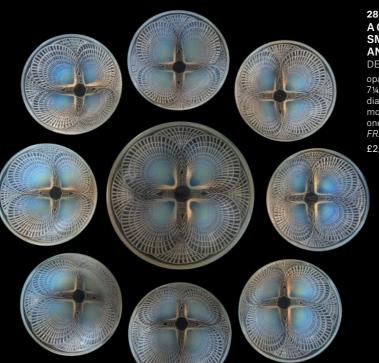

## A COQUILLES BOWL AND EIGHT SMALLER BOWLS, NOS 3202 AND 3204

**DESIGNED 1924** 

opalescent 7½ in. (18.4 cm.) and 5½ in. (13 cm.) diameter respectively moulded *R. LALIQUE*, one wheel-engraved *R. LALIQUE FRANCE*, engraved *No. 3204* 

£2,000-3,000

\$2,900-4,200 €2,300-3,400

(9)