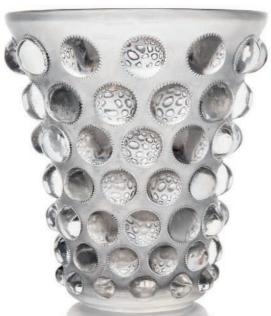

## 2 AN ESCARGOT VASE, NO. 931

DESIGNED 1920

electric blue 8% in. (21.3 cm.) high moulded *R. LALIQUE* (twice), later engraved *R. Lalique France* 

£12,000-18,000 \$17,000-25,000 €14,000-21,000