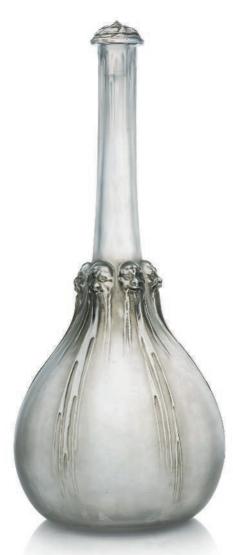

# \*102 A RARE OREILLES GRAVEES CARAFE, NO. 3015

DESIGNED 1911

clear and frosted 12¼ in. (31 cm.) high engraved *Lalique* 

£10,000-15,000

\$15,000-21,000 €12,000-17,000