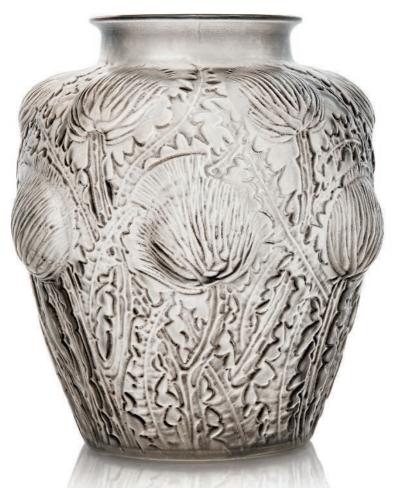

## 5 A PERRUCHES VASE, NO. 876

DESIGNED 1919

deep amber 10% in. (25.8 cm.) high intaglio *R. LALIQUE*, moulded *R. LALIQUE* 

£12,000-18,000

\$17,000-25,000 €14,000-21,000