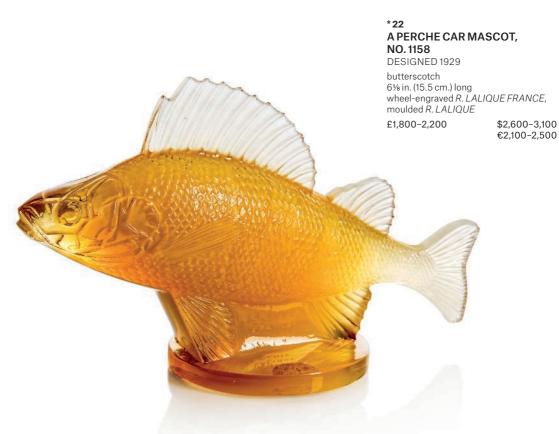

#### 29 A PERCHE CAR MASCOT, NO.1158

**DESIGNED 1929** 

opalescent 6¼ in. (15.9 cm.) long wheel-engraved R. LALIQUE FRANCE, moulded R. LALIQUE FRANCE

£1,200-1,800

\$1,700-2,500 €1,400-2,100