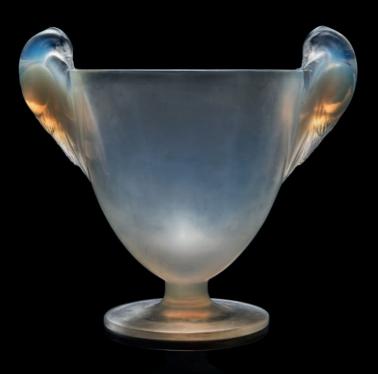

## 7 AN ARCHERS VASE, NO. 893

**DESIGNED 1921** 

cased pale butterscotch and white stained 11% in. (28.8 cm.) high moulded *R. LALIQUE* 

£12,000-18,000

\$17,000-25,000 €14,000-21,000