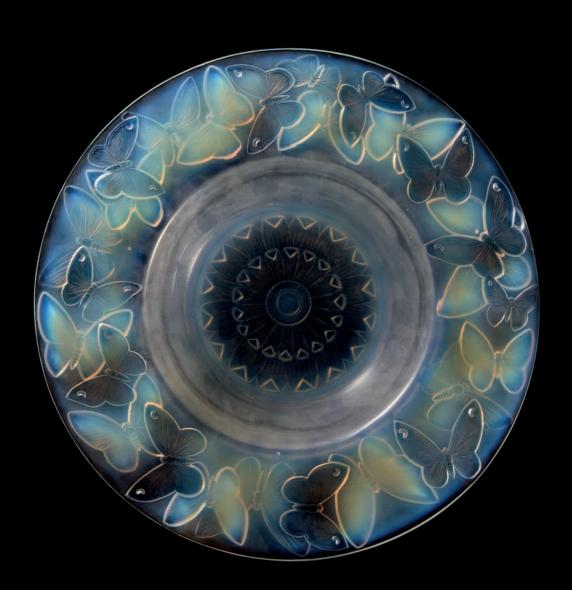

#### \* 59

# A RARE YESO SURTOUT, NO. 1170

DESIGNED 1930

clear and frosted, on an illuminating chromed base 13¼ in. (33.5 cm.) high; 20½ in. (52.1 cm.) long stencilled *R. LALIQUE* 

£30,000-50,000

\$43,000-71,000 €35,000-57,000