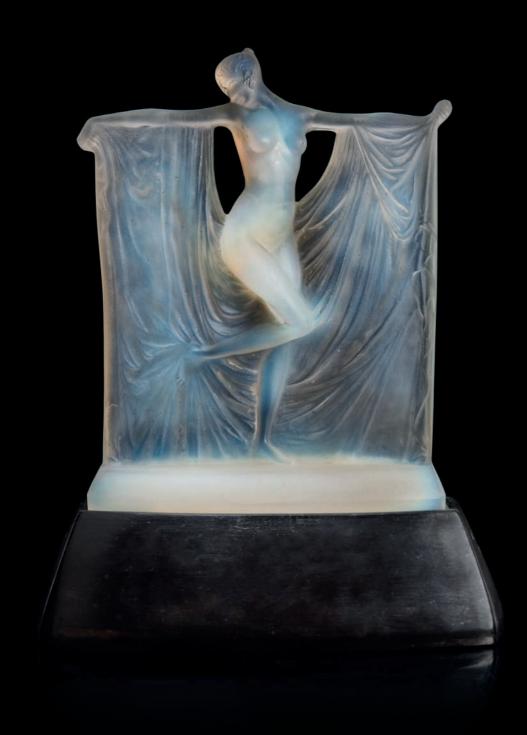

#### \* 59

# A RARE YESO SURTOUT, NO. 1170

DESIGNED 1930

clear and frosted, on an illuminating chromed base 13¼ in. (33.5 cm.) high; 20½ in. (52.1 cm.) long stencilled *R. LALIQUE* 

£30,000-50,000

\$43,000-71,000 €35,000-57,000