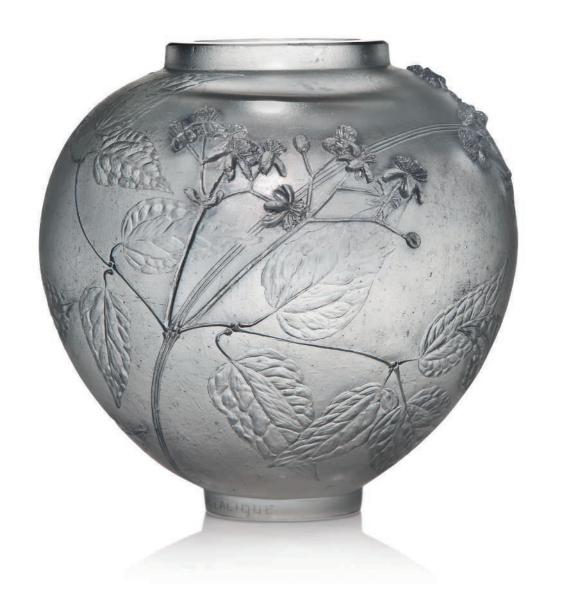

## 130 A UNIQUE CLÉMATITES, FEUILLES EN CREUX, FLEURS EN RELIEF CIRE PERDUE VASE, NO. CP 232

**DESIGNED 1920** 

blue-grey stained 6% in. (16.3 cm.) high wheel-engraved R. LALIQUE, incised 138-20

£50,000-70,000

\$71,000-99,000 €58,000-80,000

The present lot conveys some of the most distinctive aspects of Lalique's style: his artistic talent for stylised naturalistic elements and his flair for composition. The elaborate floral and foliage motif on the piece is enhanced by the delicate staining and echoes Japonisme influences. René Lalique's knowledge and admiration for nature is evident in his Art Nouveau period, but he continued to develop his interest and love of naturalistic motifs throughout his entire career.

This lot is illustrated in F. Marcilhac. René Lalique: Catalogue Raisonné de l'Oeuvre de Verre, Paris, 1994, p. 1013, fig. CP 232.