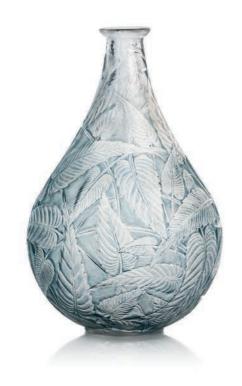

## \*38 A TORTUES VASE, NO. 966

DESIGNED 1926

clear, frosted and sepia stained 10½ in. (26.2 cm.) high intaglio *R. LALIQUE FRANCE* 

£8,000-12,000

\$12,000-17,000 €9,200-14,000

39 A TROIS PAPILLONS INKWELL, NO. 426