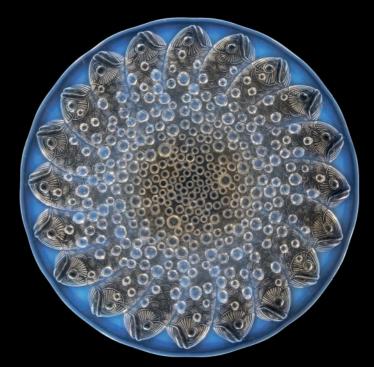

## \*37 AN ELEPHANTS BOWL, NO. 411

**DESIGNED 1930** 

clear and frosted 15¼ in. (38.5 cm.) diameter wheel-engraved *R. LALIQUE FRANCE* 

£10,000-15,000

\$15,000-21,000 €12,000-17,000