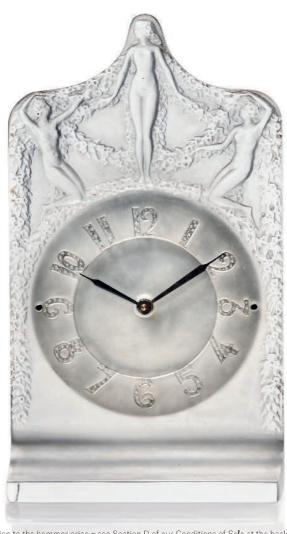

#### 55 A HELENE TIMEPIECE, NO. 736

DESIGNED 1931

clear and frosted 8¾ in. (22.2 cm.) high later engraved *R. Lalique* 

£10,000-15,000

\$15,000-21,000 €12,000-17,000