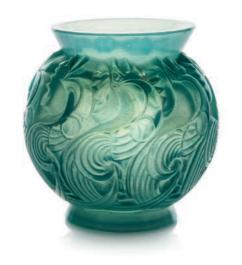

E* 

£12,000-15,000

\$17,000**-**21,000 €14,000**-**17,000





123 A BEAUTREILLIS VASE, NO. 989 DESIGNED 1927

amber 5% in. (14.6 cm.) high wheel-engraved *R. LALIQUE FRANCE* £1,800–2,200 \$2,600–3,10

\$2,600-3,100 €2,100-2,500



# \*124 AN AVALLON VASE, NO. 986

DESIGNED 1927

amber 5% in. (15 cm.) high wheel-engraved *R. LALIQUE FRANCE* 

£3,000-5,000 \$4,300-7,100

€3,500-5,700

# 125 A GUI VASE, NO. 948

DESIGNED 1920

cased pale yellow-butterscotch 6¾ in. (17.2 cm.) high intaglio *R. LALIQUE* 

£1,800-2,200

\$2,600-3,100 €2,100-2,500



# 126 A DAVOS VASE, NO. 1079

**DESIGNED 1932** 

alexandrite 11 in. (28 cm.) high stencilled *R. LALIQUE FRANCE* 

£3,000-5,000

\$4,300-7,100 €3,500-5,700

Alexandrite glass is dichroic and changes colour under different lighting conditions.





## 127 A LE MANS VASE, NO. 1074

**DESIGNED 1931** 

cased peppermint green 4 in. (10.2 cm.) high stencilled *R. LALIQUE FRANCE* 

£2,000-2,500

\$2,900-3,500 €2,300-2,900



# 128 AN ORMEAUX VASE, NO. 984

DESIGNED 1926

cased jade green and grey stained 6% in. (17.2 cm.) high engraved *R. Lalique France No. 984* 

£3,000-5,000

\$4,300-7,100 €3,500-5,700

# 129 A GROS SCARABEES VASE, NO. 892

DESIGNED 1923

double cased jade green and white stained 11½ in. (29 cm.) high engraved *R. Lalique France, No. 892* 

£25,000-35,000 \$36,000-49,000 €29,000-40,000



## 130 A UNIQUE CLÉMATITES, FEUILLES EN CREUX, FLEURS EN RELIEF CIRE PERDUE VASE, NO. CP 232

**DESIGNED 1920** 

blue-grey stained 6% in. (16.3 cm.) high wheel-engraved R. LALIQUE, incised 138-20

£50,000-70,000

\$71,000-99,000 €5