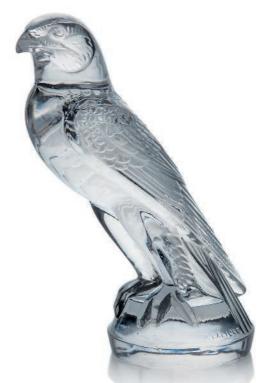

.) high stencilled *R. LALIQUE* 

£3,000-5,000

\$4,300-7,100 €3,500-5,700





#### 21 A SANGLIER CAR MASCOT, NO. 1157

**DESIGNED 1929** 

smoky 2¼ in. (7 cm.) high stencilled *R. LALIQUE FRANCE*, moulded *R. LALIQUE* 

£1,000-1,500

\$1,500-2,100 €1,200-1,700



#### 23 A GRENOUILLE CAR MASCOT, NO. 1146

DESIGNED 1928

clear and frosted 2½ in. (6 cm.) high engraved *R. Lalique France* 

£6,000-8,000

\$8,500-11,000 €6,900-9,200





## 24 A SAINT-CHRISTOPHE CAR MASCOT, NO. 1142

DESIGNED 1929

clear and frosted 4% in. (12 cm.) high intaglio *R. LALIQUE FRANCE* 

£1,000-1,500

\$1,500-2,100 €1,200-1,700

## 25 A FAUCON CAR MASCOT, NO. 1124

DESIGNED 1925

clear and frosted 6% in. (17.2 cm.) high moulded *R. LALIQUE*, engraved *France No. 1124* 

£1,800-2,200

\$2,600-3,100 €2,100-2,500



26 A VITESSE CAR MASCOT, NO. 1160

DESIGNED 1929

clear, frosted and grey stained 7¼ in. (18.5 cm.) high moulded *R. LALIQUE FRANCE* 

£4,500-5,500

\$6,400-7,800 €5,200-6,300





#### 27 AN ECUREUIL SEAL, NO. 227 DESIGNED 1931

opalescent; together with a Pélican Seal, No. 222, designed 1931, clear and frosted, and a Victoire Seal, No. 210, designed 1920, clear, frosted and blue stained 4¼ in. (10.8 cm.) high and smaller former engraved R. Lalique France (3)

£1,800-2,200

\$2,600-3,100 €2.100-2.500



## A COQUILLES BOWL AND EIGHT SMALLER BOWLS, NOS 3202 AND 3204

**DESIGNED 1924** 

opalescent 7½ in. (18.4 cm.) and 5½ in. (13 cm.) diameter respectively moulded *R. LALIQUE*, one wheel-engraved *R. LALIQUE FRANCE*, engraved *No. 3204* 

£2,000-3,000

\$2,900-4,200 €2,300-3,400

(9)

##