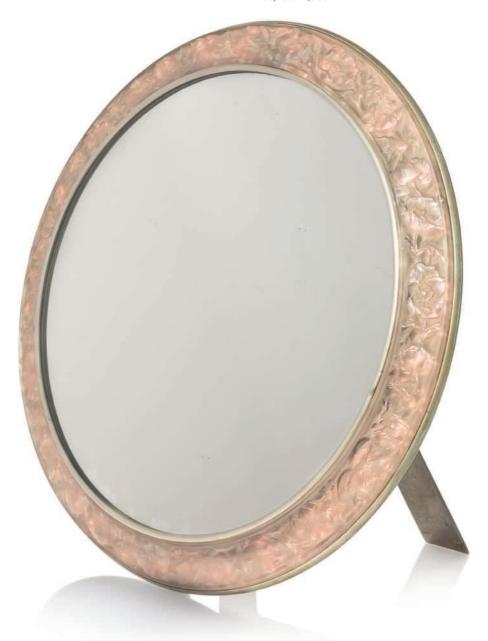

## 42 AN ANEMONES MIRROR, C

DESIGNED 1913

clear and frosted, with white metal mount and easel back

151/4 in. (38.7 cm.) diameter

£8,000-12,000

\$12,000-17,000 €9,200-14,000

33

43 A COTY - 3 AMBRE ANTIQUE SCENT BOTTLE