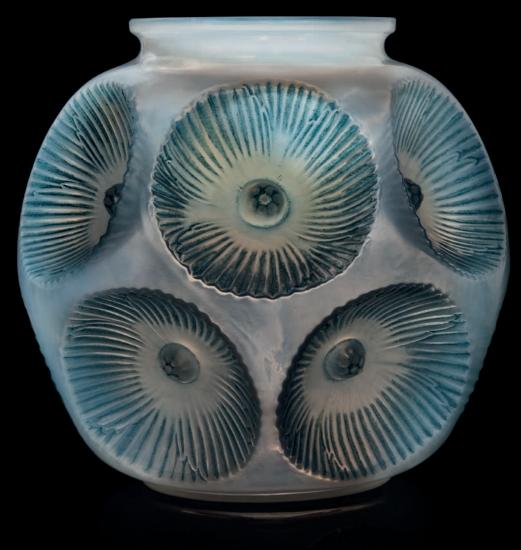

## \*37 AN ELEPHANTS BOWL, NO. 411

**DESIGNED 1930** 

clear and frosted 15¼ in. (38.5 cm.) diameter wheel-engraved *R. LALIQUE FRANCE* 

£10,000-15,000

\$15,000-21,000 €12,000-17,000