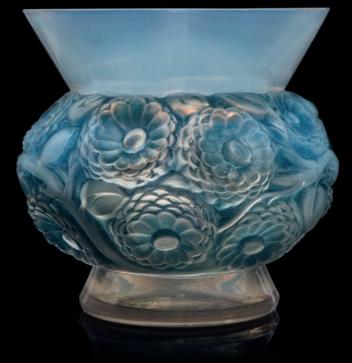

## 35 AN ANVERS BOWL, NO. 408

DESIGNED 1930

opalescent 15½ in. (39.4 cm.) diameter

wheel-engraved *R. LALIQUE FRANCE* 

£4,000-6,000

\$5,700-8,500 €4,600-6,900

**36 A PHALENES BOWL, NO. 406**DESIGNED 1929

opalescent and blue stained 15¼ in. (38.7 cm.) diameter wheel-engraved *R. LALIQUE FRANCE* 