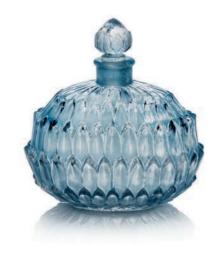

# 126 A DAVOS VASE, NO. 1079

**DESIGNED 1932** 

alexandrite 11 in. (28 cm.) high stencilled *R. LALIQUE FRANCE* 

£3,000-5,000

\$4,300-7,100 €3,500-5,700

Alexandrite glass is dichroic and changes colour under different lighting conditions.