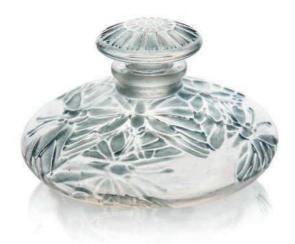

# 61 A SOLEIL PLAFONNIER, NO. 2466

**DESIGNED 1926** 

clear and frosted, with a clear and frosted ceiling rose

12 in. (30.5 cm.) diameter

£2,000-3,000 \$2,900-4,200

€2,300-3,400

# $\Delta 63$ A SOLEIL PLAFONNIER, NO. 2466

DESIGNED 1926

opalescent, with a clear and frosted ceiling rose 12¼ in. (31.8 cm) diameter

wheel-engraved R. LALIQUE FRANCE

£3,000-5,000 \$4,300-7,100 €3,500-5,700