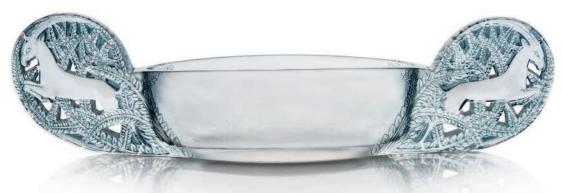

#### 27 AN ECUREUIL SEAL, NO. 227 DESIGNED 1931

opalescent; together with a Pélican Seal, No. 222, designed 1931, clear and frosted, and a Victoire Seal, No. 210, designed 1920, clear, frosted and blue stained 4¼ in. (10.8 cm.) high and smaller former engraved R. Lalique France (3)