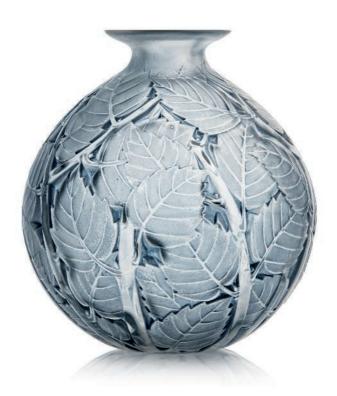

## 2 AN ESCARGOT VASE, NO. 931

DESIGNED 1920

electric blue 8% in. (21.3 cm.) high moulded *R. LALIQUE* (twice), later engraved *R. Lalique France* 

£12,000-18,000 \$17,000-25,000 €14,000-21,000