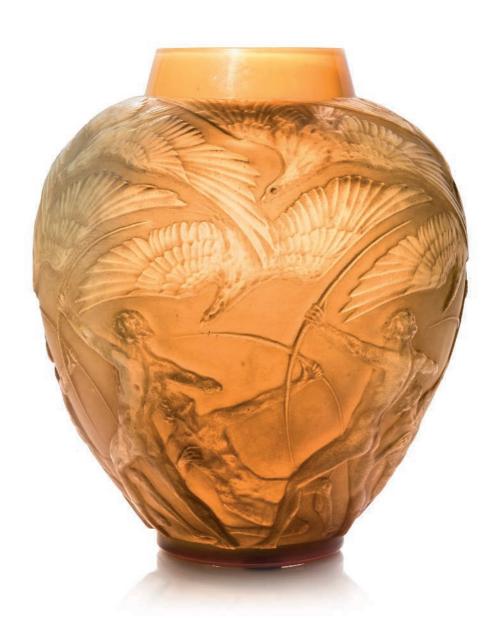

## 7 AN ARCHERS VASE, NO. 893

**DESIGNED 1921** 

cased pale butterscotch and white stained 11% in. (28.8 cm.) high moulded *R. LALIQUE* 

£12,000-18,000

\$17,000-25,000 €14,000-21,000

# 97 AN ARCHERS VASE, NO. 893

**DESIGNED 1921** 

clear, frosted and blue stained 10½ in. (26.8 cm.) high engraved *R. Lalique France No.* 893

£3,000-5,000

\$4,300-7,100 €3,500-5,700