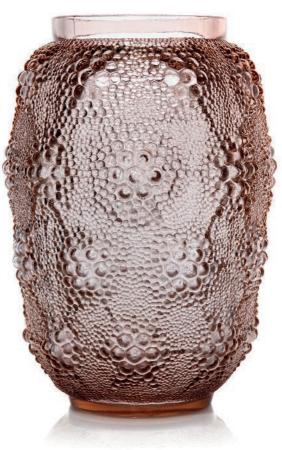

## 2 AN ESCARGOT VASE, NO. 931

DESIGNED 1920

electric blue 8% in. (21.3 cm.) high moulded *R. LALIQUE* (twice), later engraved *R. Lalique France* 

£12,000-18,000 \$17,000-25,000 €14,000-21,000