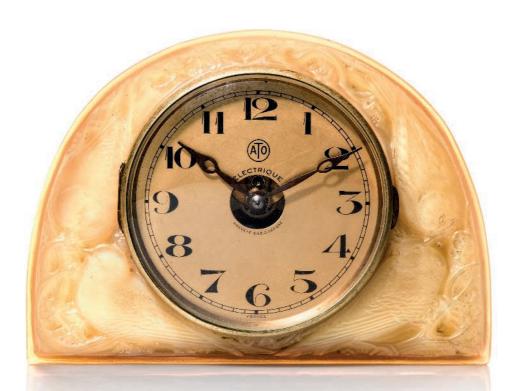

### 6 A MOINEAUX ATO TIMEPIECE, B

DESIGNED 1924

butterscotch 6 in. (15.3 cm.) high; 8% in. (21.8 cm.) wide moulded *R. LALIQUE* 

£4,000-6,000

\$5,700-8,500 €4,600-6,900