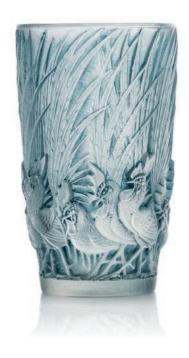

#### 27 AN ECUREUIL SEAL, NO. 227 DESIGNED 1931

opalescent; together with a Pélican Seal, No. 222, designed 1931, clear and frosted, and a Victoire Seal, No. 210, designed 1920, clear, frosted and blue stained 4¼ in. (10.8 cm.) high and smaller former engraved R. Lalique France (3)