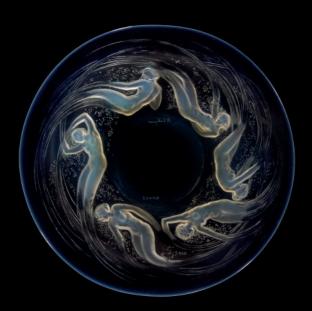

#### \* 59

# A RARE YESO SURTOUT, NO. 1170

DESIGNED 1930

clear and frosted, on an illuminating chromed base 13¼ in. (33.5 cm.) high; 20½ in. (52.1 cm.) long stencilled *R. LALIQUE* 

£30,000-50,000

\$43,000-71,000 €35,000-57,000