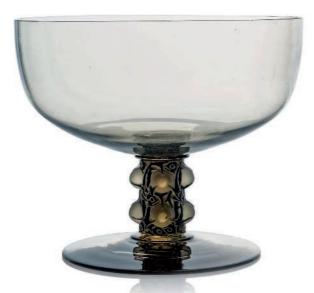

## A COQUILLES BOWL AND EIGHT SMALLER BOWLS, NOS 3202 AND 3204

**DESIGNED 1924** 

opalescent 7½ in. (18.4 cm.) and 5½ in. (13 cm.) diameter respectively moulded *R. LALIQUE*, one wheel-engraved *R. LALIQUE FRANCE*, engraved *No. 3204* 

£2,000-3,000

\$2,900-4,200 €2,300-3,400

(9)