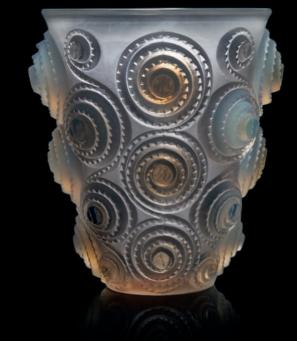

# A RARE YESO SURTOUT, NO. 1170

DESIGNED 1930

clear and frosted, on an illuminating chromed base 13¼ in. (33.5 cm.) high; 20½ in. (52.1 cm.) long stencilled *R. LALIQUE* 

£30,000-50,000

\$43,000-71,000 €35,000-57,000