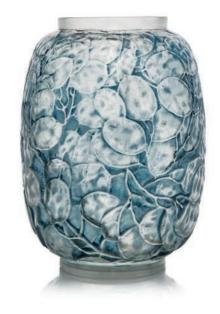

## 8 A PAIR OF ORMEAUX VASES, NO.984

**DESIGNED 1926** 

cased opalescent and blue stained 6¼ in (17.2 cm.) high engraved R. Lalique France No. 984

£2,000-3,000

\$2,900-4,200

(2)